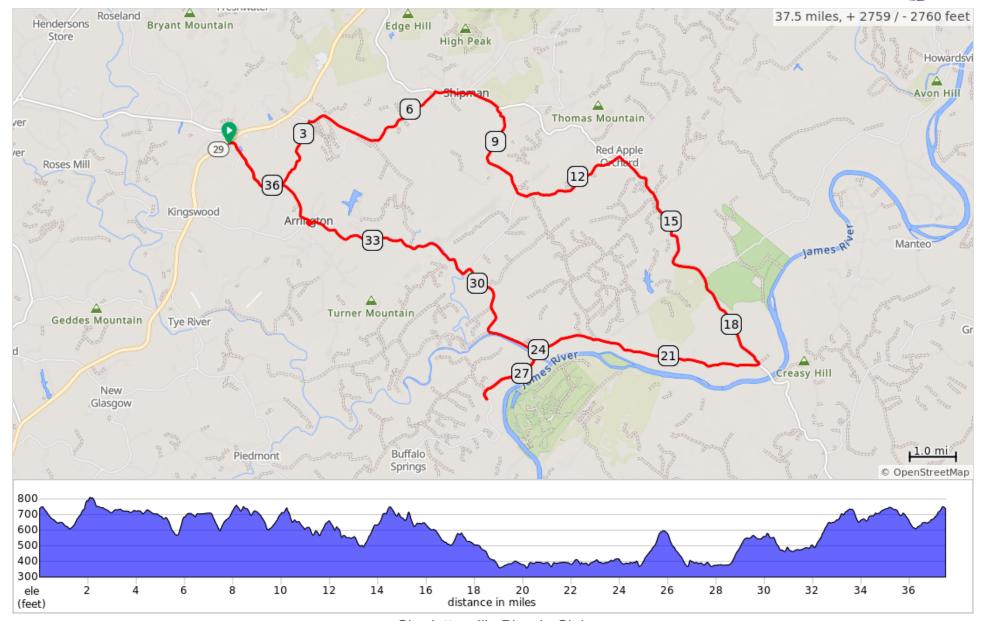

## 38-ShipmanNorwood

| Dist | Next | Note                                          |
|------|------|-----------------------------------------------|
| 0.0  | 0.0  | Start of route                                |
| 0.0  | 1.7  | R onto Arrington Rd, SR<br>655                |
| 1.7  | 1.6  | L onto Diggs Mtn Rd, SR<br>668                |
| 3.3  | 1.5  | R onto Oak Ridge Rd, SR<br>653                |
| 4.8  | 0.2  | Continue onto Oak Ridge Rd, SR 710            |
| 5.0  | 1.7  | Bear L to continue on Oak<br>Ridge Rd, SR 650 |
| 6.7  | 1.5  | R onto James River Rd,<br>VA-56 E             |
| 8.1  | 2.3  | R onto Findlay Mtn Rd, SR 647                 |
| 10.5 | 0.2  | L onto Findlay Gap Dr, SR<br>647              |
| 10.7 | 2.4  | Continue onto Keys<br>Church Rd, SR 722       |
| 13.0 | 6.0  | R onto James River Rd,<br>VA-56 E             |
| 19.0 | 3.4  | R onto Norwood Rd, SR 647                     |
| 22.4 | 1.7  | Continue on Norwood Rd,<br>SR 626             |
| 24.0 | 1.8  | Bear L to continue on<br>Norwood Rd, SR 626   |
| 25.8 | 1.8  | Around                                        |
| 27.6 | 7.1  | L onto Variety Mills Rd, SR<br>655            |
| 34.6 | 0.1  | R onto Variety Mills<br>Extended, SR 655      |
| 34.7 | 0.1  | R to stay on Variety Mills<br>Rd, SR 655      |
| 34.8 | 2.7  | L onto Arrington Rd, SR<br>655                |
| 37.5 | 0.0  | L into parking lot                            |
| 37.5 | 0.0  | End of route                                  |

37.5 miles. +2667/-2668 feet