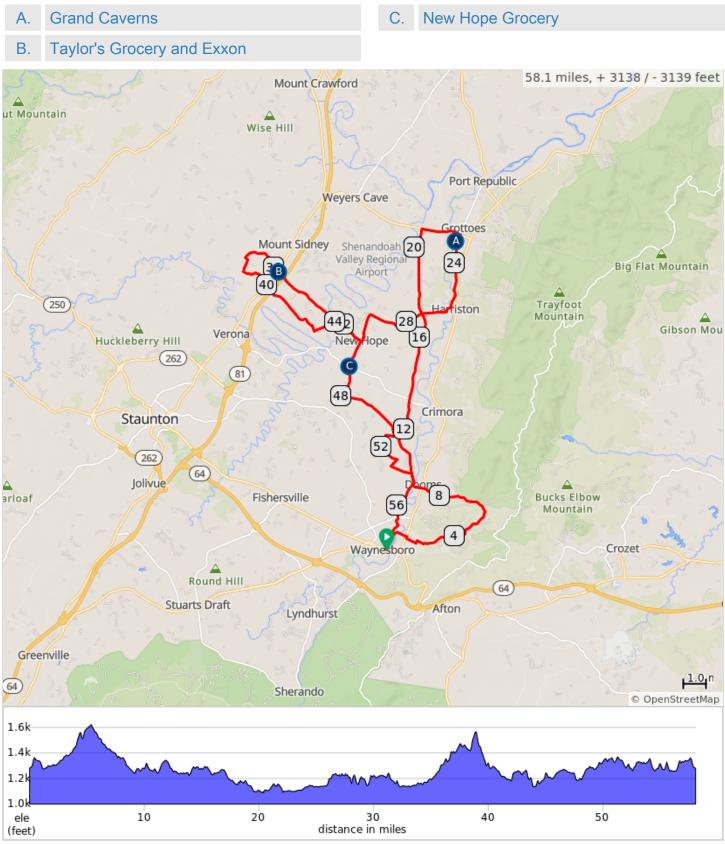

## 58-CalfMtn

Charlottesville Bicycle Club

## 58-CalfMtn

| Dist | Next | Note                                                  |
|------|------|-------------------------------------------------------|
| 0.0  | 0.0  | Start of route                                        |
| 0.0  | 0.0  | R onto Arch Ave                                       |
| 0.0  | 0.0  | L onto West Broad St, US<br>250                       |
| 0.1  | 0.5  | R onto Mill St/Port<br>Republic Rd, SR 865            |
| 0.6  | 0.0  | L onto Dogwood St                                     |
| 0.6  | 0.2  | R onto Sherwood Ave, SR<br>865                        |
| 0.8  | 0.7  | R onto Bridge Ave                                     |
| 1.5  | 0.1  | R onto North Delphine<br>Ave, US 340                  |
| 1.6  | 0.5  | L onto B St                                           |
| 2.1  | 0.1  | L onto Jackson Ave                                    |
| 2.2  | 0.3  | R onto A St                                           |
| 2.5  | 4.7  | L onto Calf Mountain Rd,<br>SR 622                    |
| 7.2  | 2.1  | Continue onto Dooms<br>Crossing Rd, SR 611            |
| 9.4  | 11.5 | R onto Rockfish Rd, SR<br>865                         |
| 20.9 | 1.2  | R onto Weyers Cave Rd,<br>SR 256                      |
| 22.1 | 0.5  | Continue on SR 256, 3rd<br>St                         |
| 22.6 | 0.2  | R onto Dogwood Ave, SR<br>825                         |
| 22.7 | 0.1  | Continue on South River<br>Rd, SR 825                 |
| 22.9 | 0.1  | R onto Grand Caverns Rd,<br>Rest stop                 |
| 23.0 | 0.1  | U turn onto Grand<br>Caverns Dr; PORTALET<br>to the R |
| 23.0 | 2.9  | R onto S River Rd, SR 825                             |
| 25.9 | 3.9  | R onto Patterson Mill Rd,<br>SR 778                   |
| 29.8 | 1.3  | L onto Battlefield Rd, SR 608                         |
| 31.0 | 4.8  | R onto Dam Town Rd, SR<br>616                         |

| Dist | Next | Note                                                                      |
|------|------|---------------------------------------------------------------------------|
| 35.8 | 1.0  | Continue across VA 11<br>onto Fort Defiance Rd, SR<br>616, STORE on the R |
| 36.8 | 0.9  | Continue straight onto<br>Leaport Rd, SR 744                              |
| 37.7 | 0.8  | Keep L onto Leaport Rd,<br>SR 744                                         |
| 38.5 | 1.3  | L onto Willow Spout Rd                                                    |
| 39.8 | 0.2  | R onto VA 11, Lee Hwy;<br>CAUTION fast traffic                            |
| 40.0 | 0.5  | L onto Toll Gate Rd                                                       |
| 40.5 | 2.5  | L onto Bailey Rd                                                          |
| 42.9 | 0.9  | L onto Pine Top Rd                                                        |
| 43.9 | 1.5  | R onto Dam Town Rd, SR<br>616                                             |
| 45.4 | 1.2  | R onto Battlefield Rd, SR<br>608                                          |
| 46.6 | 0.2  | STORE on the L                                                            |
| 46.8 | 1.3  | Continue onto Long<br>Meadow Rd, SR 608                                   |
| 48.0 | 3.0  | Sharp L onto Madrid Rd,<br>SR 785                                         |
| 51.0 | 0.4  | R onto Hildebrand Church<br>Rd, SR 619                                    |
| 51.4 | 0.8  | L onto Brower Rd, SR 782                                                  |
| 52.2 | 0.8  | L onto Oak Grove Church<br>Rd, SR 796                                     |
| 53.0 | 0.4  | Sharp R onto Cattle<br>Scales Rd, SR 828                                  |
| 53.4 | 0.9  | L onto George Home Rd                                                     |
| 54.3 | 3.2  | R onto Rockfish Rd, SR<br>865                                             |
| 57.5 | 0.0  | L onto Dogwood St                                                         |
| 57.5 | 0.5  | R onto Port Republic Rd,<br>SR 865                                        |
| 58.0 | 0.0  | L onto W Broad St, US<br>250, US 340 TRK                                  |
| 58.0 | 0.0  | R onto Arch Ave                                                           |
| 58.1 | 0.0  | L into parking lot                                                        |
| 58.1 | 0.0  | End of route                                                              |