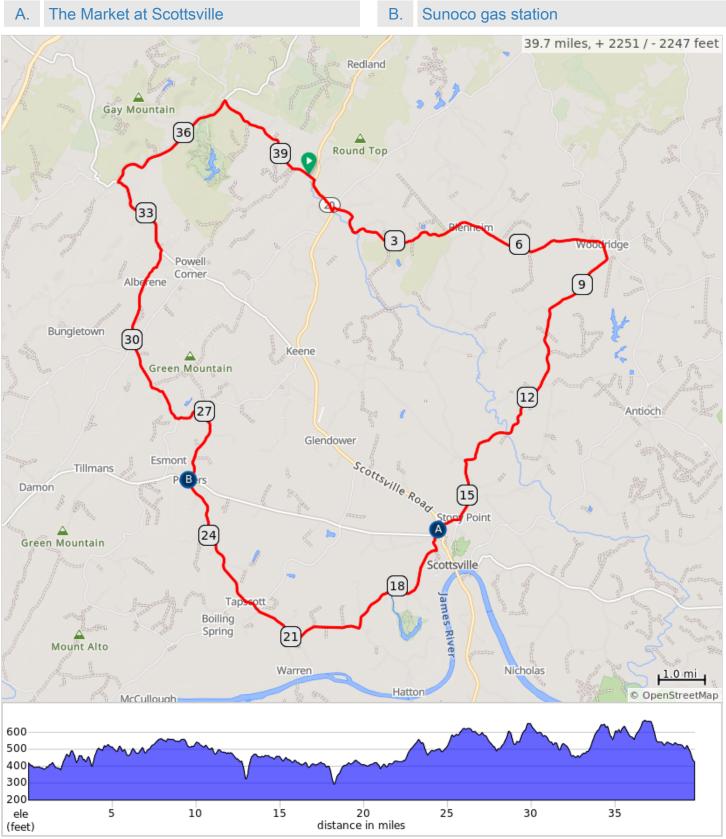

## 40-SvilleHowdsvlle

| Dist | Next | Note                                                                                        |
|------|------|---------------------------------------------------------------------------------------------|
| 0.0  | 0.0  | Start of route                                                                              |
| 0.0  | 0.2  | L onto Red Hill Road, SR<br>708                                                             |
| 0.2  | 0.8  | R onto Scottsville Road,<br>VA 20; CAUTION busy<br>road                                     |
| 1.0  | 0.1  | L onto Carters Mountain<br>Rd, SR 627                                                       |
| 1.1  | 6.7  | Immediate R onto<br>Secretarys Rd, Route 708                                                |
| 7.9  | 0.0  | Slight R onto Rolling Rd,<br>SR 620                                                         |
| 7.9  | 6.3  | R onto Jefferson Mill Rd,<br>SR 618                                                         |
| 14.2 | 1.3  | L onto Blenheim Rd, SR<br>795                                                               |
| 15.5 | 0.5  | R onto James River Rd,<br>SR 726                                                            |
| 16.1 | 0.5  | STORE on the L                                                                              |
| 16.5 | 2.9  | R onto SR 726, James<br>River Rd                                                            |
| 19.5 | 1.5  | R to stay on James River<br>Rd, SR 726                                                      |
| 21.0 | 1.0  | R stay on James River Rd,<br>becomes SR 627                                                 |
| 21.9 | 0.4  | Continue on James River<br>Rd, SR 627                                                       |
| 22.3 | 4.9  | R onto Porters Rd, SR<br>627; STORE on the L<br>ahead when crossing SR<br>6                 |
| 27.2 | 0.7  | L onto Esmont Rd, SR 715                                                                    |
| 27.9 | 2.0  | R onto Alberene Rd, SR<br>719                                                               |
| 29.9 | 2.2  | Continue straight to stay<br>on Alberene Rd, SR 719,<br>Caution crossing<br>Secretary Sands |
| 32.1 | 1.9  | L onto Plank Rd, SR 712                                                                     |
| 34.0 | 3.1  | R onto Old Lynchburg Rd,<br>SR 631                                                          |
| 37.2 | 2.6  | R onto Red Hill Rd, SR<br>708                                                               |

| Dist | Next | Note                      |
|------|------|---------------------------|
| 39.7 | 0.0  | L into School parking lot |
| 39.7 | 0.0  | End of route              |

37.2 miles. +2121/-1874 feet