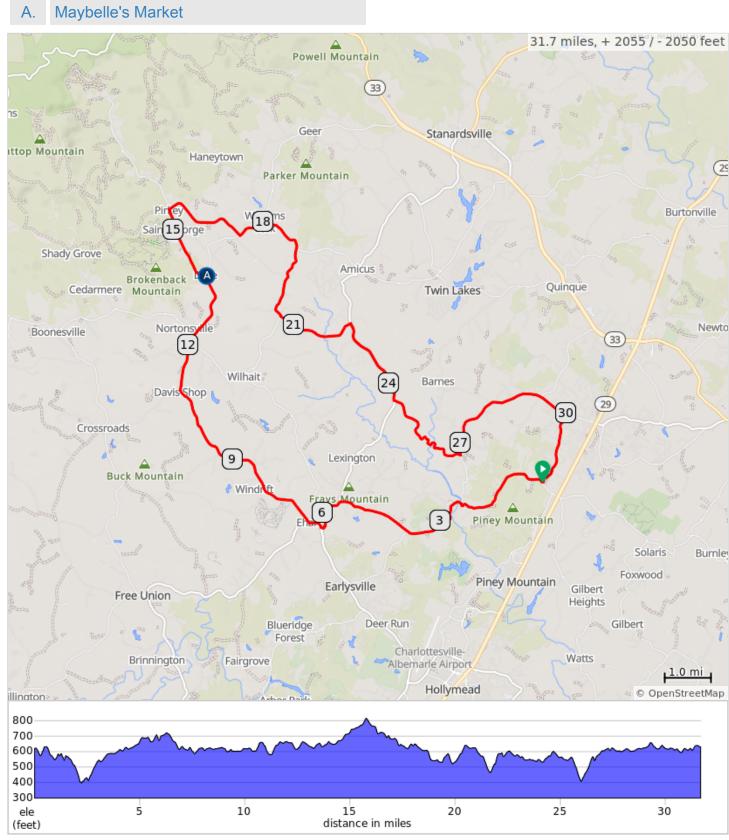

## 32-DykeCelt





Charlottesville Bicycle Club

## 32-DykeCelt

| Dist | Next | Note                                                   |
|------|------|--------------------------------------------------------|
| 0.0  | 2.2  | R onto Frays Mill Rd, SR 641                           |
| 2.3  | 1.5  | L onto Advance Mills Rd,<br>SR 743                     |
| 3.8  | 1.7  | R onto Frays Mountain Rd,<br>SR 664                    |
| 5.5  | 0.5  | L onto Buffalo River Rd,<br>SR 604                     |
| 5.9  | 0.3  | Continue onto Simmons<br>Gap Rd, SR 663                |
| 6.3  | 0.1  | R into church parking lot                              |
| 6.4  | 0.3  | R onto Buck Mountain Rd,<br>SR 665                     |
| 6.7  | 5.5  | R onto Markwood Rd, SR<br>664                          |
| 12.2 | 1.5  | Contin