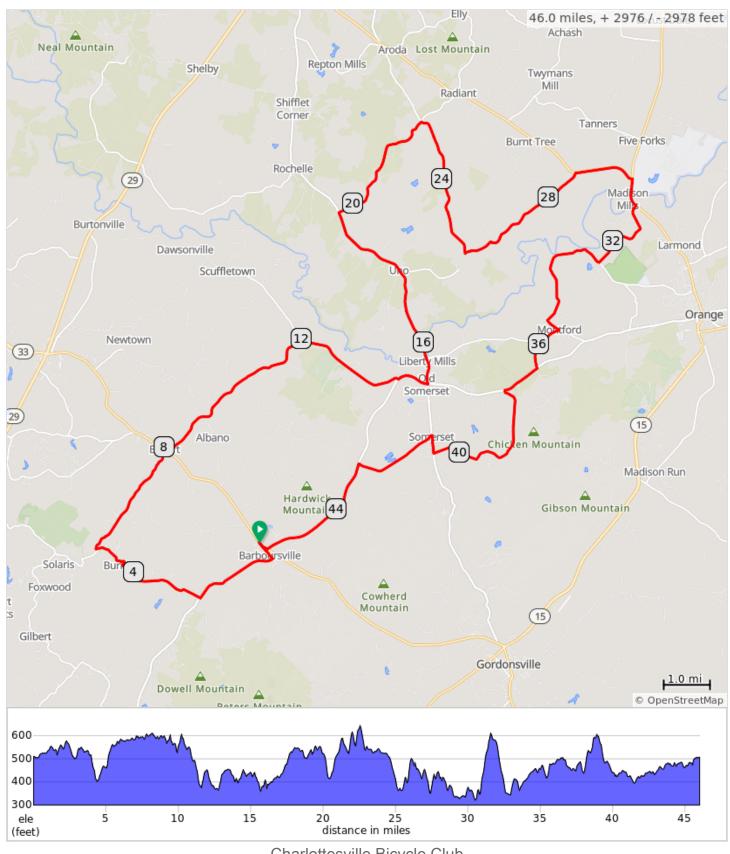

## 46-BarboursvilleLittleSKyline

Charlottesville Bicycle Club

## 46-BarboursvilleLittleSKyline

| Dist | Next | Note                                                                          |
|------|------|-------------------------------------------------------------------------------|
| 0.0  | 0.0  | Start of route                                                                |
| 0.0  | 0.1  | L onto US-33 E                                                                |
| 0.1  | 0.4  | R onto Governor Barbour<br>St, SR 678                                         |
| 0.5  | 1.8  | R onto Constitution<br>Highway, VA 20                                         |
| 2.3  | 2.8  | R onto Burnley Station Rd,<br>SR 641                                          |
| 5.2  | 2.8  | Bear R onto Burnley Rd,<br>SR 644                                             |
| 8.0  | 4.0  | Slight R onto Ridge Rd,<br>SR 644<br>CAUTION crossing 33                      |
| 12.0 | 2.4  | R onto Scuffletown Rd, SR 609                                                 |
| 14.4 | 0.7  | L onto Constitution<br>Highway, VA 20                                         |
| 15.1 | 4.6  | At the traffic circle, take<br>the 3rd exit onto VA-231<br>N, Blue Ridge Tnpk |
| 19.6 | 2.9  | R onto Beautiful Run Rd,<br>SR 621                                            |
| 22.5 | 3.2  | R onto Locust Grove<br>Church Rd, SR 616                                      |
| 25.7 | 3.1  | Sharp L onto Tatums<br>School Road, SR 620                                    |
| 28.8 | 1.3  | R onto Orange Road, VA 230                                                    |
| 30.1 | 0.6  | R onto James Madison<br>Highway, US 15                                        |
| 30.7 | 1.8  | R onto Little Skyline Dr,<br>SR 674                                           |
| 32.5 | 2.6  | R onto Spicers Mill Rd, SR 633                                                |
| 35.1 | 0.3  | L onto Montford Rd, SR<br>616                                                 |
| 35.5 | 0.5  | Sharp R onto Montpelier Rd, SR 641                                            |
| 36.0 | 0.6  | Keep L onto Montpelier<br>Rd, SR 641                                          |
| 36.5 | 8.0  | R onto Constitution<br>Highway, VA 20                                         |

| Dist | Next | Note                                  |
|------|------|---------------------------------------|
| 37.4 | 3.3  | L onto Jacksontown Rd,<br>SR 655      |
| 40.7 | 0.4  | R onto Blue Ridge Tnpk,<br>VA 231     |
| 41.0 | 1.8  | L onto Weyburn Rd, SR<br>655          |
| 42.9 | 2.9  | L onto Constitution<br>Highway, VA 20 |
| 45.8 | 0.2  | R onto Spotswood Trail,<br>US 33      |
| 46.0 | 0.0  | R into parking lot                    |
| 46.0 | 0.0  | End of route                          |