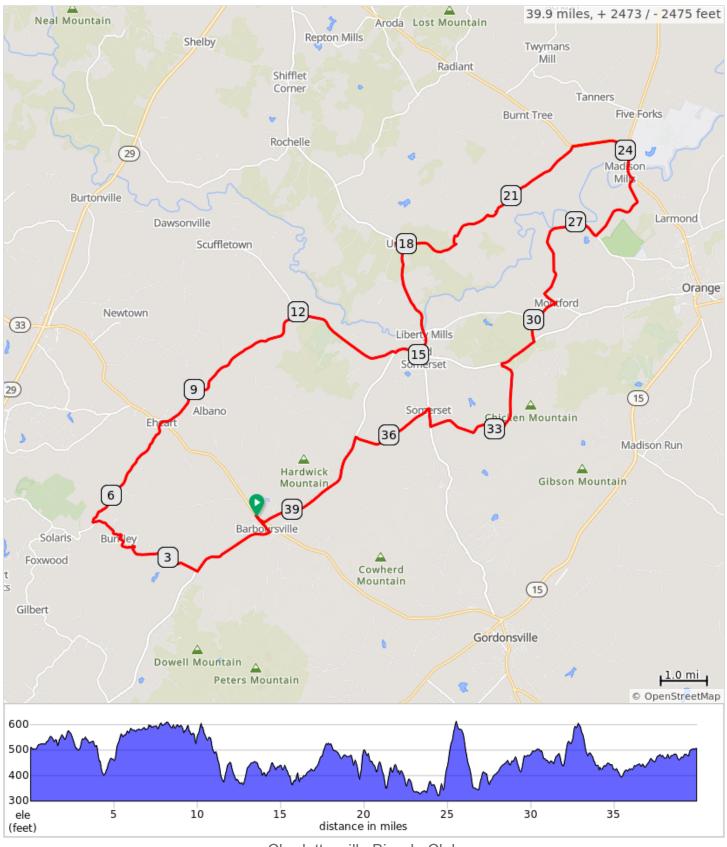

## 40-BarboursvilleLittleSKyline

Charlottesville Bicycle Club

## 40-BarboursvilleLittleSKyline

| Dist | Next | Note                                                                        |
|------|------|-----------------------------------------------------------------------------|
| 0.0  | 0.0  | Start of route                                                              |
| 0.0  | 0.1  | L onto US-33 E                                                              |
| 0.1  | 0.4  | R onto Governor Barbour<br>Rd, SR 678                                       |
| 0.5  | 1.8  | R onto Constitution<br>Highway, VA 20                                       |
| 2.3  | 2.8  | R onto Burnley Station Rd,<br>SR 641                                        |
| 5.2  | 2.8  | Keep R onto Burnley Rd,<br>SR 644                                           |
| 8.0  | 4.0  | Cross 33 to continue onto<br>Ridge Rd, SR 644;<br>CAUTION                   |
| 12.0 | 2.4  | R onto Scuffletown Rd, SR<br>609                                            |
| 14.4 | 0.7  | L onto Constitution<br>Highway, VA 20                                       |
| 15.1 | 2.7  | At the traffic circle, take<br>the 3rd exit onto Blue<br>Ridge Tnpk, VA-231 |
| 17.7 | 1.4  | Sharp R onto Tatums<br>School Rd, SR 620                                    |
| 19.1 | 3.6  | Sharp L to continue onto<br>Tatums School Rd, SR<br>620                     |
| 22.7 | 1.3  | R onto Orange Road, VA<br>230                                               |
| 24.0 | 0.6  | R onto James Madison<br>Highway, US 15                                      |
| 24.7 | 1.8  | R onto Little Skyline Dr,<br>SR 674                                         |
| 26.5 | 2.6  | R onto Spicers Mill Rd, SR<br>633                                           |
| 29.1 | 0.3  | L onto Montford Rd, SR<br>616                                               |
| 29.4 | 0.5  | Sharp R onto Montpelier<br>Rd, SR 641                                       |
| 29.9 | 0.6  | Keep L onto Montpelier<br>Rd, SR 641                                        |
| 30.5 | 0.8  | R onto Constitution<br>Highway, VA 20                                       |
| 31.3 | 0.3  | L onto Jacksontown Rd,<br>SR 655                                            |

| Dist | Next | Note                                  |
|------|------|---------------------------------------|
| 31.6 | 3.0  | Keep R onto Jacksontown<br>Rd, SR 655 |
| 34.6 | 0.4  | R onto Blue Ridge Tnpk,<br>VA 231     |
| 35.0 | 1.8  | L onto Weyburn Rd, SR<br>655          |
| 36.8 | 2.9  | L onto Constitution<br>Highway, VA 20 |
| 39.7 | 0.2  | R onto Spotswood Trail,<br>US 33      |
| 39.9 | 0.0  | R into parking lot                    |
| 39.9 | 0.0  | End of route                          |