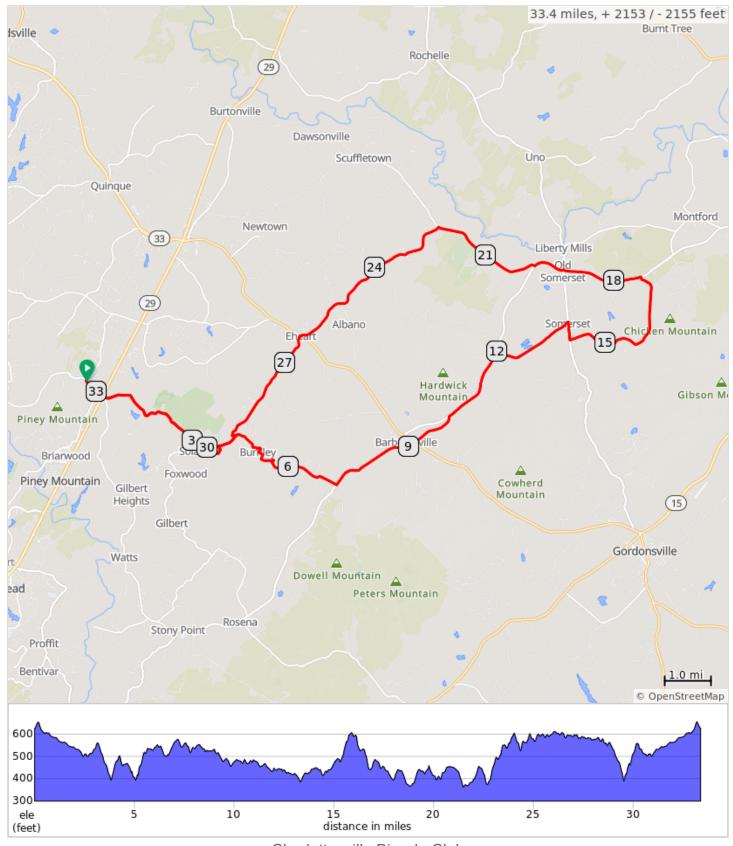

## 33-SomersetGrelen

Charlottesville Bicycle Club

## 33-SomersetGrelen

| Dist | Next | Note                                                        |
|------|------|-------------------------------------------------------------|
| 0.0  | 0.0  | Start of route                                              |
| 0.0  | 0.5  | Slight L onto Frays Mill<br>Road, SR 641                    |
| 0.6  | 6.6  | Continue onto Burnley<br>Station Road, SR 641               |
| 7.1  | 1.7  | L onto Stony Point Road,<br>VA 20                           |
| 8.9  | 1.3  | R onto SR 738, Old<br>Barboursville Rd                      |
| 10.1 | 1.8  | Slight R onto VA-20 N,<br>Constitution Hwy                  |
| 11.9 | 1.8  | R onto SR 655, Weyburn Rd                                   |
| 13.8 | 0.4  | R onto VA-231 S, Blue<br>Ridge Tpk                          |
| 14.1 | 3.3  | L onto SR 655,<br>Jacksontown Rd                            |
| 17.4 | 1.7  | L onto VA-20 S,<br>Constitution Hwy                         |
| 19.1 | 0.7  | At the traffic circle, continue straight to stay on VA-20 S |
| 19.8 | 2.4  | R onto SR 609,<br>Scuffletown Rd                            |
| 22.3 | 6.8  | L onto SR 644, Ridge Rd                                     |
| 29.1 | 4.3  | R onto Burnley Station Rd,<br>SR 641                        |
| 33.4 | 0.0  | R into parking lot                                          |
| 33.4 | 0.0  | End of route                                                |

33.4 miles. +2072/-2071 feet