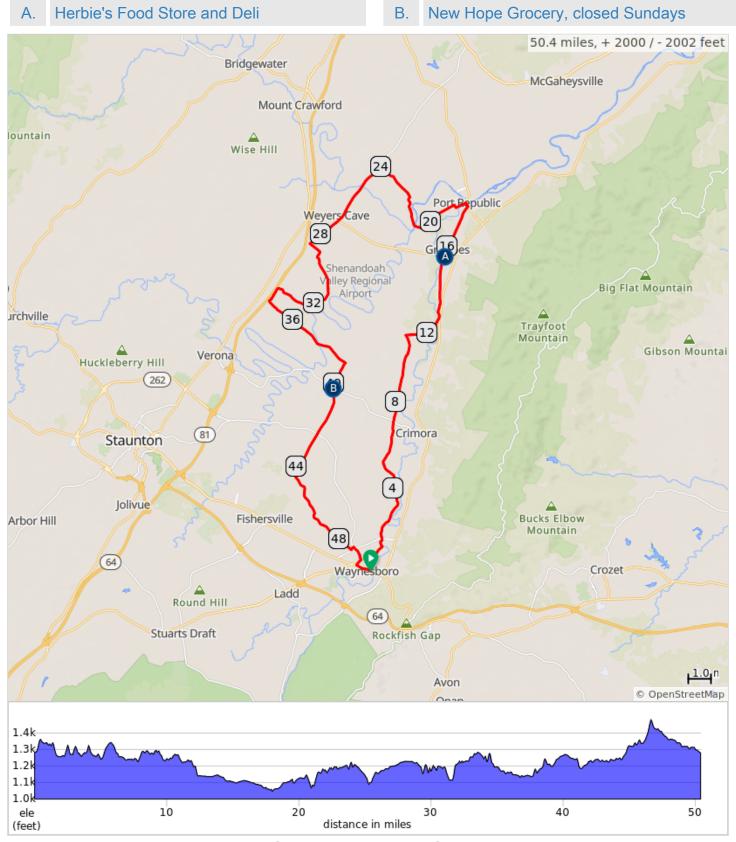

## 50-GrottoesPortRepublic

## 50-GrottoesPortRepublic

| Dist | Next | Note                                                          |
|------|------|---------------------------------------------------------------|
| 0.0  | 0.0  | Start of route                                                |
| 0.0  | 0.0  | R onto Arch Ave                                               |
| 0.0  | 0.0  | L onto W Broad St, Route 250                                  |
| 0.1  | 0.5  | R onto Mill St/Port<br>Republic Rd, SR 865                    |
| 0.6  | 0.0  | L onto Dogwood St, then turn R                                |
| 0.6  | 1.0  | R onto Sherwood Ave, SR 865                                   |
| 1.6  | 9.4  | Continue across Hopeman<br>Pkwy on Rockfish Rd, SR<br>865     |
| 11.0 | 1.4  | R onto SR 778, Patterson<br>Mill Rd                           |
| 12.4 | 3.2  | L onto SR 825, South<br>River Rd; STORE ahead<br>at mile 15.6 |
| 15.6 | 2.4  | STORE on the R                                                |
| 17.9 | 0.2  | L onto VA-253 W, Port<br>Republic Rd                          |
| 18.1 | 0.5  | L onto SR 605, Main St                                        |
| 18.6 | 0.2  | Bear R onto SR 605,<br>Leroy Rd                               |
| 18.7 | 1.7  | L to stay on SR 605, Leroy Rd                                 |
| 20.4 | 1.9  | R onto SR 668, East<br>Timber Ridge Rd                        |
| 22.3 | 1.3  | L onto SR 677, Scotts<br>Ford Rd                              |
| 23.6 | 0.6  | Continue straight onto SR 678, Scotts Ford Rd                 |
| 24.1 | 1.2  | L onto SR 276, Cross<br>Keys Rd                               |
| 25.3 | 3.3  | SR 276 Cross Keys Rd<br>becomes Keezletown Rd                 |
| 28.6 | 3.2  | L onto SR 778, Knightly<br>Mill Rd                            |
| 31.8 | 2.7  | Sharp R onto Knightly Lane, SR 777                            |
| 34.6 | 4.3  | L onto Dam Town Road,<br>SR 616                               |

| Dist | Next | Note                                               |
|------|------|----------------------------------------------------|
| 38.9 | 1.2  | R onto Battlefield Road,<br>SR 608                 |
| 40.2 | 4.2  | STORE on the L                                     |
| 44.3 | 3.3  | L onto SR 795, Entry<br>School Rd                  |
| 47.6 | 1.0  | Continue onto White Bridge Rd, SR 795              |
| 48.6 | 0.1  | L to stay on White Bridge<br>Rd, SR 795            |
| 48.7 | 0.1  | Continue onto Guilford Ln, SR 795                  |
| 48.8 | 0.1  | R onto Ivy St, Route 254                           |
| 48.9 | 0.5  | Cross Hopeman Pkwy and continue on Ivy St, Rte 254 |
| 49.4 | 0.1  | R onto King Ave/N Poplar<br>Ave, Route 254         |
| 49.5 | 0.2  | Continue onto N Poplar<br>Ave, Route 254           |
| 49.7 | 0.6  | L onto W Broad St, Route 250                       |
| 50.4 | 0.0  | R onto Arch Ave                                    |
| 50.4 | 0.0  | L into parking lot                                 |
| 50.4 | 0.0  | End of route                                       |