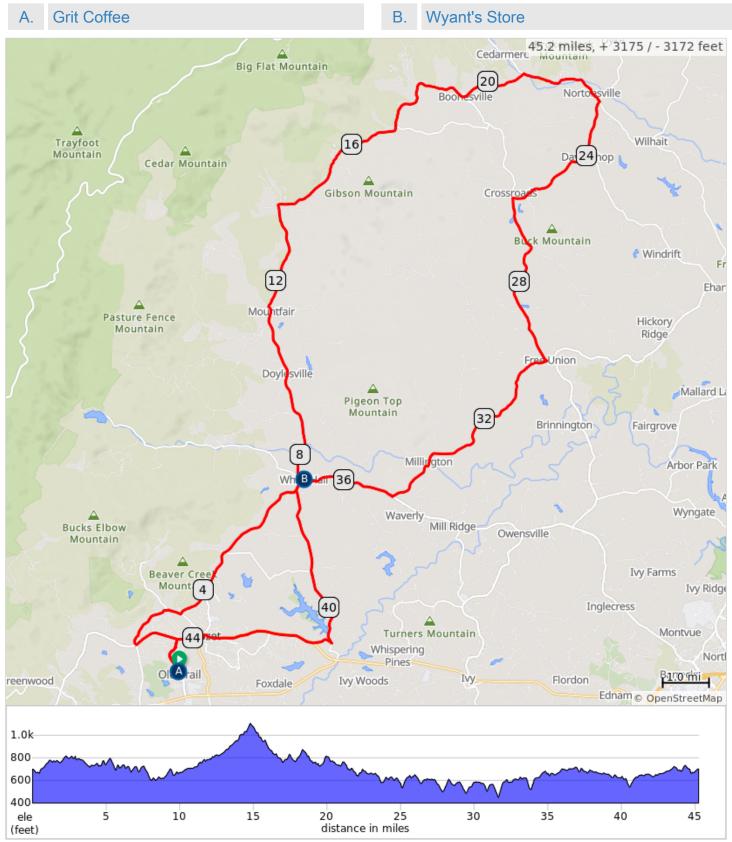

## 45-WHFUCrozet

Charlottesville Bicycle Club

## 45-WHFUCrozet

| Dist | Next | Note                                                                   |
|------|------|------------------------------------------------------------------------|
| 0.0  | 0.0  | Start of route                                                         |
| 0.0  | 0.0  | R onto Old Trail Dr                                                    |
| 0.1  | 0.6  | At the traffic circle,<br>continue straight to stay on<br>Old Trail Dr |
| 0.6  | 0.2  | At the traffic circle,<br>continue straight to stay on<br>Old Trail Dr |
| 0.8  | 1.0  | L onto Jarmans Gap Rd,<br>SR 691                                       |
| 1.8  | 1.2  | R onto Lanetown Rd, SR<br>684                                          |
| 3.0  | 0.3  | R onto Railroad Ave, SR<br>788                                         |
| 3.3  | 0.8  | L onto Buck Rd, SR 789                                                 |
| 4.1  | 3.4  | Continue onto White Hall<br>Rd, SR 810                                 |
| 7.4  | 0.1  | L to stay on SR 810,<br>Browns Gap Tnpk                                |
| 7.5  | 3.9  | Slight R to stay on Browns<br>Gap Tnpk, SR 810                         |
| 11.4 | 2.3  | R to stay on Browns Gap<br>Tnpk, SR 810                                |
| 13.8 | 4.5  | R to continue on SR 810,<br>Blackwells Hollow                          |
| 18.3 | 2.5  | Continue on Boonesville<br>Rd, SR 601                                  |
| 20.8 | 1.9  | R onto Simmons Gap Rd,<br>SR 628                                       |
| 22.8 | 1.2  | R onto Markwood Rd, SR<br>664                                          |
| 24.0 | 2.0  | R onto Davis Shop Rd, SR<br>671                                        |
| 26.0 | 4.0  | L onto Free Union Rd, SR<br>601                                        |
| 30.0 | 5.0  | Sharp R onto Millington<br>Rd, SR 665                                  |
| 34.9 | 2.0  | R onto Garth Rd, SR 614                                                |
| 37.0 | 0.3  | L onto Browns Gap Tnpk,<br>SR 810; STORE                               |
| 37.2 | 2.9  | L onto Browns Gap Tnpk,<br>SR 680                                      |

| Dist | Next | Note                                                                   |
|------|------|------------------------------------------------------------------------|
| 40.1 | 0.7  | R to stay on Browns Gap<br>Tnpk, SR 680                                |
| 40.8 | 0.5  | Sharp R onto Old Three<br>Notched Rd, SR 802                           |
| 41.3 | 2.4  | Bear R onto Three<br>Notched Rd, VA-240 W                              |
| 43.7 | 0.2  | L onto Crozet Ave, SR 240                                              |
| 43.9 | 0.5  | R onto Jarmans Gap Rd,<br>SR 691                                       |
| 44.4 | 0.2  | L onto Old Trail Dr                                                    |
| 44.5 | 0.6  | At the traffic circle,<br>continue straight to stay on<br>Old Trail Dr |
| 45.1 | 0.1  | At roundabout, take exit 3 onto Ashlar Ave                             |
| 45.2 | 0.1  | R onto Heathercroft Circle                                             |
| 45.2 | 0.0  | R onto Heathercroft Lane                                               |
| 45.2 | 0.0  | End of route                                                           |