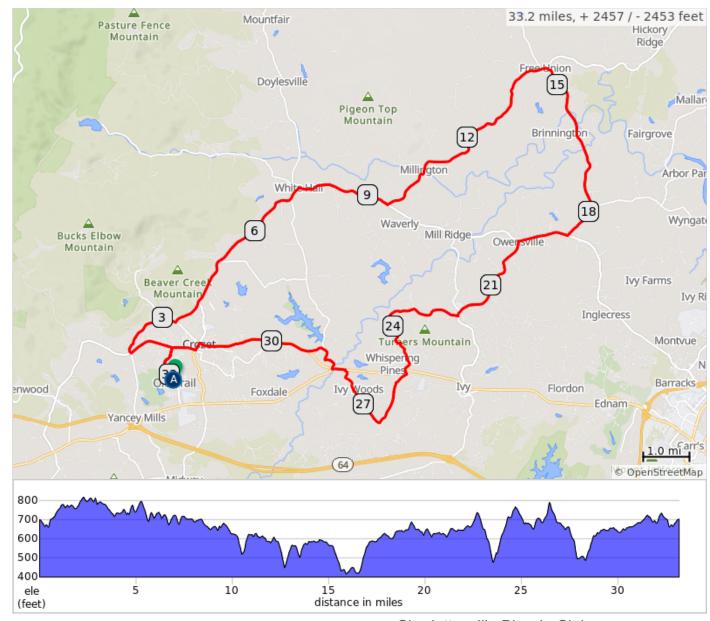

## 33-WHFUCrozet

| Dist | Next | Note                                                               |
|------|------|--------------------------------------------------------------------|
| 0.0  | 0.0  | Start of route                                                     |
| 0.0  | 0.0  | R onto Old Trail Dr                                                |
| 0.1  | 0.6  | At the roundabout,<br>continue straight to stay on<br>Old Trail Dr |
| 0.6  | 0.2  | At the roundabout,<br>continue straight to stay on<br>Old Trail Dr |
| 0.8  | 1.0  | L onto Jarmans Gap Rd,<br>SR 691                                   |
| 1.8  | 1.2  | R onto Lanetown Rd, SR 684                                         |
| 3.0  | 0.3  | R onto Railroad Ave, SR 788                                        |
| 3.3  | 0.8  | L onto Buck Rd, SR 789                                             |
| 4.1  | 3.4  | Continue onto White Hall Rd, SR 810                                |
| 7.4  | 2.0  | R onto Garth Rd, SR 614                                            |
| 9.4  | 5.0  | L onto Millington Rd, SR<br>671                                    |
| 14.4 | 0.1  | Bear R onto Free Union Rd, SR 601                                  |
| 14.5 | 4.2  | Slight R to stay on Free<br>Union Rd, SR 601                       |
| 18.7 | 1.1  | R onto Garth Rd, SR 614                                            |
| 19.8 | 2.3  | L onto Owensville Rd, SR 676                                       |
| 22.1 | 3.1  | R onto Tilman Rd, SR 676                                           |
| 25.2 | 0.1  | Cross US 250; CAUTION traffic                                      |
| 25.3 | 0.3  | R onto Morgantown Rd,<br>SR 738                                    |
| 25.5 | 0.9  | L onto Dry Bridge Rd, SR<br>708                                    |
| 26.4 | 1.5  | Bear R onto Gillums Ridge<br>Rd, SR 787                            |
| 27.9 | 0.3  | L onto US-250 W;<br>CAUTION traffic                                |
| 28.2 | 0.0  | Slight R onto Three<br>Notched Rd, VA-240 W                        |
| 28.2 | 0.5  | R onto Browns Gap Tnpk,<br>SR 680                                  |

| Dist | Next | Note                                                               |
|------|------|--------------------------------------------------------------------|
| 28.8 | 0.5  | Slight L onto Old Three<br>Notched Rd, SR 802                      |
| 29.2 | 2.4  | Continue onto Three<br>Notched Rd, VA-240 W                        |
| 31.6 | 0.2  | L onto Crozet Ave, SR 240                                          |
| 31.8 | 0.5  | R onto Jarmans Gap Rd,<br>SR 691                                   |
| 32.3 | 0.2  | L onto Old Trail Dr                                                |
| 32.5 | 0.6  | At the roundabout,<br>continue straight to stay on<br>Old Trail Dr |
| 33.0 | 0.1  | At roundabout, take exit 3 onto Ashlar Ave                         |
| 33.1 | 0.1  | R onto Heathercroft Circle                                         |
| 33.2 | 0.0  | R onto Heathercroft Lane                                           |
| 33.2 | 0.0  | End of route                                                       |