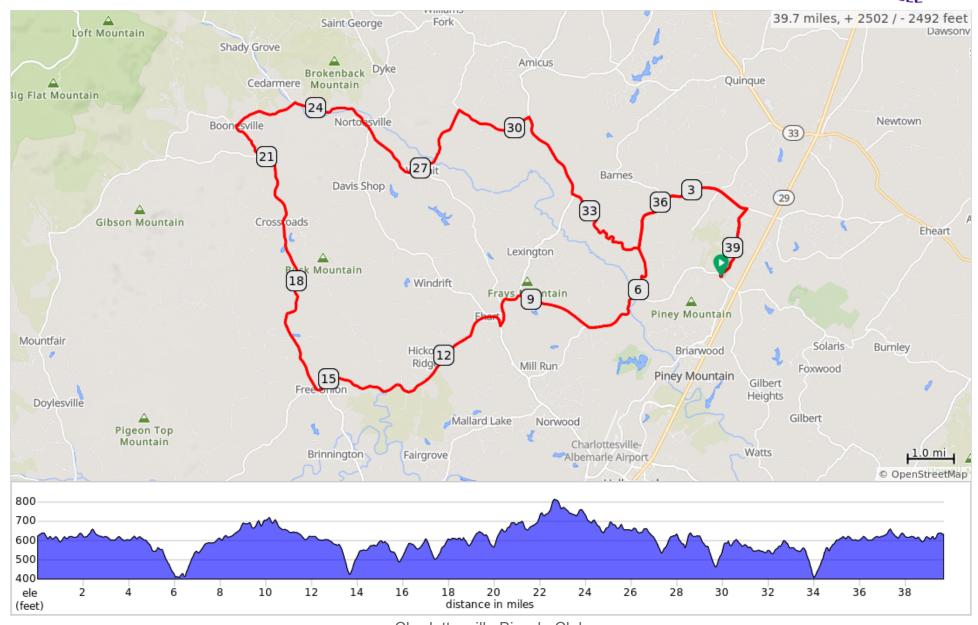

## 40-FUBoonesville

Charlottesville Bicycle Club

## 40-FUBoonesville

| Dist | Next | Note                                        |
|------|------|---------------------------------------------|
| 0.0  | 0.0  | Start of route                              |
| 0.0  | 0.0  | Slight L onto Frays Mill<br>Road, SR 641    |
| 0.0  | 1.7  | L onto Spring Hill Road,<br>SR 606          |
| 1.7  | 0.7  | Tur L onto Cedar Grove<br>Road, SR 607      |
| 2.4  | 1.1  | Continue onto Advance<br>Mills Road, SR 743 |
| 3.5  | 2.7  | Keep L onto Advance Mills<br>Road, SR 743   |
| 6.1  | 1.5  | R onto Advance Mills<br>Road, SR 743        |
| 7.7  | 1.7  | R onto Frays Mountain<br>Road, SR 664       |
| 9.3  | 0.5  | L onto Buffalo River Road,<br>SR 664        |
| 9.8  | 0.5  | Continue onto Simmons<br>Gap Road, SR 663   |
| 10.3 | 5.0  | Sharp R onto Buck<br>Mountain Road, SR 664  |
| 15.3 | 6.8  | Slight R onto Free Union Road, SR 601       |
| 22.1 | 1.4  | R onto Boonesville Road, SR 810             |
| 23.5 | 3.5  | R onto Simmons Gap<br>Road, SR 628          |
| 27.0 | 1.6  | L onto Plunkett Road, SR 603                |
| 28.6 | 1.7  | R onto Chapman Road,<br>SR 648              |
| 30.4 | 2.0  | R onto Celt Road, SR 604                    |
| 32.4 | 2.4  | L onto Durrette Road, SR 605                |
| 34.8 | 2.6  | L onto Advance Mills<br>Road, SR743         |
| 37.4 | 0.7  | Continue onto Cedar<br>Grove Road, SR 607   |
| 38.1 | 1.6  | R onto Spring Hill Road,<br>SR 606          |
| 39.7 | 0.0  | R into parking lot                          |
| 39.7 | 0.0  | End of route                                |

39.7 miles. +2378/-2371 feet