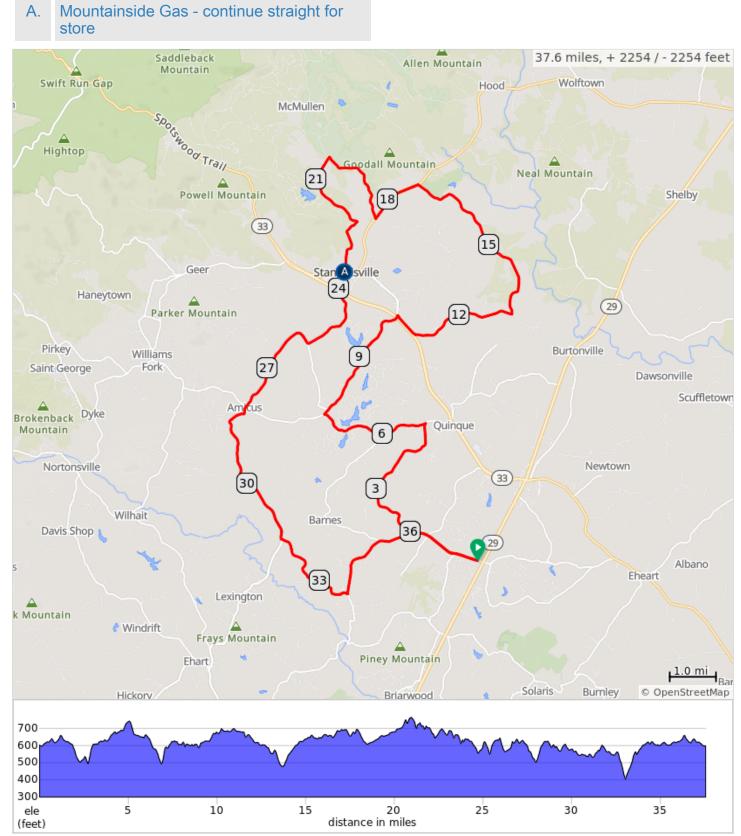

## 38-NewSouthRiverStanardsville

| Dist | Next | Note                                                  |
|------|------|-------------------------------------------------------|
| 0.0  | 0.0  | Start of route                                        |
| 0.0  | 1.2  | R onto SR 607, Cedar<br>Grove Rd                      |
| 1.2  | 0.4  | Continue straight onto SR<br>743, Advance Mills Rd    |
| 1.6  | 3.4  | R onto SR 617, Dunnes<br>Shop Rd                      |
| 5.0  | 2.5  | Sharp L onto SR 633,<br>Amicus Rd                     |
| 7.5  | 2.7  | R onto SR 623, Swift Run<br>Rd                        |
| 10.3 | 0.0  | Continue across US 33<br>onto US-33 BUS W;<br>CAUTION |
| 10.3 | 0.6  | R onto Bus 33 Service Rd,<br>Spotswood Trail          |
| 10.9 | 2.3  | L onto SR 609,<br>Fredricksburg Rd                    |
| 13.2 | 4.1  | L onto SR 619, Dundee<br>Rd                           |
| 17.3 | 1.2  | L onto VA-230 W, Madison<br>Rd                        |
| 18.5 | 1.9  | R onto SR 621, South<br>River Rd                      |
| 20.4 | 1.9  | L onto SR 637, Octonia Rd                             |
| 22.3 | 1.3  | R onto State Rte 1001,<br>Ford Ave                    |
| 23.6 | 0.0  | R onto Bus 33, Main<br>St/Spotswood Trail             |
| 23.6 | 0.4  | L onto Celt Rd, SR 622;<br>STORE                      |
| 24.0 | 1.9  | Continue across US 33;<br>CAUTION                     |
| 25.9 | 5.5  | Continue onto SR 604,<br>Celt Rd                      |
| 31.4 | 2.4  | L onto SR 605, Durrett<br>Ridge Rd                    |
| 33.8 | 2.6  | L onto Advance Mills<br>Road, SR 743                  |
| 36.4 | 1.1  | Continue onto Cedar<br>Grove Road, SR 607             |
| 37.5 | 0.1  | L into parking lot                                    |

| Dist | Next | Note         |
|------|------|--------------|
| 37.6 | 0.0  | End of route |