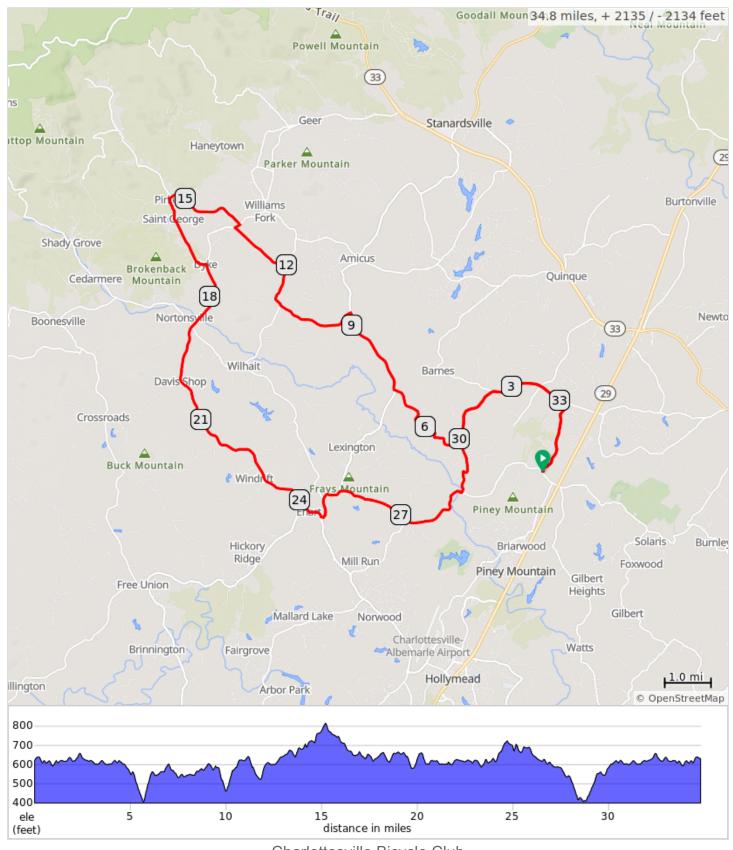

## 35-DykeDavisShop

Charlottesville Bicycle Club

## 35-DykeDavisShop

| -    |      | •                                                             |  |  |  |
|------|------|---------------------------------------------------------------|--|--|--|
| Dist | Next | Note                                                          |  |  |  |
| 0.0  | 0.0  | Start of route                                                |  |  |  |
| 0.0  | 1.6  | L onto Spring Hill Road,<br>SR 606                            |  |  |  |
| 1.7  | 0.7  | L onto Cedar Grove Road,<br>SR 607                            |  |  |  |
| 2.4  | 2.6  | Continue onto Advance<br>Mills Road, SR 743                   |  |  |  |
| 4.9  | 2.4  | R onto Durrett Ridge<br>Road, SR 605                          |  |  |  |
| 7.3  | 2.0  | R onto Celt Road, SR 604                                      |  |  |  |
| 9.3  | 1.7  | L onto Chapman Road,<br>SR 648                                |  |  |  |
| 11.1 | 1.0  | R onto Bingham Mtn Rd,<br>SR 603                              |  |  |  |
| 12.0 | 1.4  | L onto March Rd, SR 612                                       |  |  |  |
| 13.5 | 0.1  | R onto Dyke Rd, SR 810                                        |  |  |  |
| 13.6 | 1.9  | L onto Evergreen Church Rd, SR 615                            |  |  |  |
| 15.5 | 1.7  | L onto Bacon Hollow Rd,<br>SR 627                             |  |  |  |
| 17.2 | 1.5  | R onto Dyke Rd, SR 810                                        |  |  |  |
| 18.8 | 5.5  | Continue onto Markwood Rd, SR 664                             |  |  |  |
| 24.3 | 0.3  | L onto Buck Mountain Rd,<br>SR 664                            |  |  |  |
| 24.6 | 0.1  | L into church parking lot<br>toward Simmons Gap Rd,<br>SR 663 |  |  |  |
| 24.7 | 0.3  | L onto Simmons Gap Rd,<br>SR 663                              |  |  |  |
| 25.1 | 0.5  | Slight R onto Buffalo River<br>Rd, SR 664                     |  |  |  |
| 25.5 | 1.7  | R onto Frays Mountain Rd,<br>SR 664                           |  |  |  |
| 27.2 | 1.5  | L onto Advance Mills Rd,<br>SR 743                            |  |  |  |
| 28.7 | 3.7  | L onto Advance Mills<br>Road, SR 743                          |  |  |  |
| 32.5 | 0.7  | Continue onto Cedar<br>Grove Road, SR 607                     |  |  |  |
| 33.2 | 1.6  | R onto Spring Hill Road,<br>SR 606                            |  |  |  |

| Dist | Next | Note               |
|------|------|--------------------|
| 34.8 | 0.0  | R into parking lot |
| 34.8 | 0.0  | End of route       |

| <b>~~~~</b> |       |     | ncol | 10   | 70  | 11   |
|-------------|-------|-----|------|------|-----|------|
| 33.2 n      | nnes. | + 1 | yna/ | - 19 | 7.5 | feet |