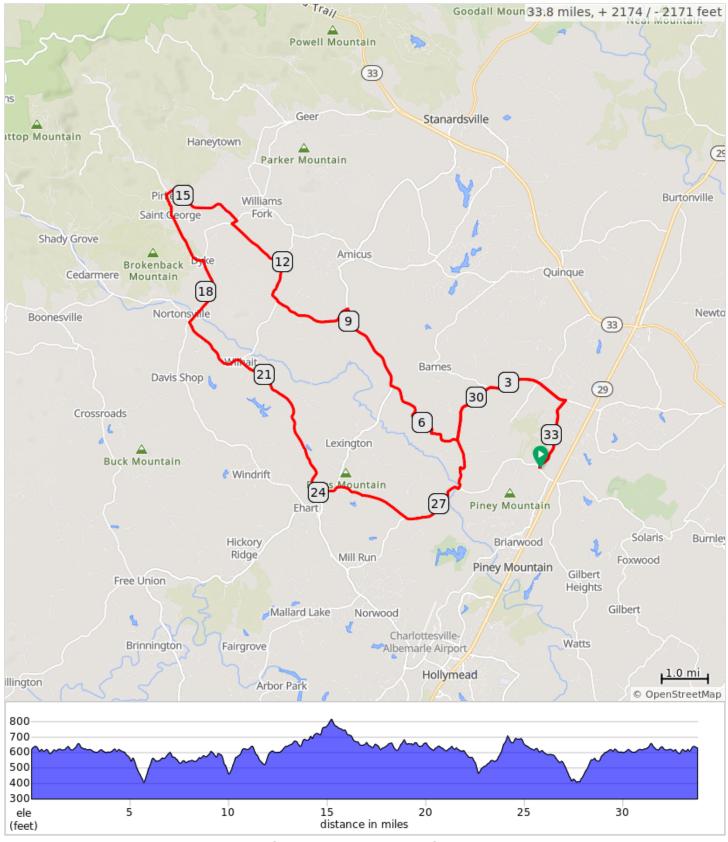

## 34-EvergreenDyke

| Dist | Next | Note                                               |
|------|------|----------------------------------------------------|
| 0.0  | 0.0  | Start of route                                     |
| 0.0  | 1.6  | L onto Spring Hill Road,<br>SR 606                 |
| 1.7  | 0.7  | L onto Cedar Grove Rd,<br>SR 607                   |
| 2.4  | 2.6  | Continue straight onto<br>Advance Mills Rd, SR 743 |
| 4.9  | 2.4  | R onto Durrett Ridge Rd,<br>SR 605                 |
| 7.3  | 2.0  | R onto Celt Rd, SR 604                             |
| 9.3  | 1.7  | L onto Chapman Rd, SR<br>648                       |
| 11.1 | 1.0  | R onto Bingham Mtn Rd,<br>SR 603                   |
| 12.0 | 1.4  | L onto March Rd, SR 612                            |
| 13.5 | 0.1  | R onto Dyke Rd, SR 810                             |
| 13.6 | 1.9  | L onto Evergreen Church<br>Rd, SR 615              |
| 15.5 | 1.7  | L onto Bacon Hollow Rd,<br>SR 627                  |
| 17.2 | 1.5  | R onto Dyke Rd, SR 810                             |
| 18.8 | 5.3  | L onto Simmons Gap Rd,<br>SR 663                   |
| 24.0 | 0.5  | Sharp L onto Buffalo River<br>Rd, SR 664           |
| 24.5 | 1.7  | R onto Frays Mountain Rd,<br>SR 664                |
| 26.2 | 1.5  | L onto Advance Mills Rd,<br>SR 743                 |
| 27.7 | 3.7  | L onto Advance Mills<br>Road, SR 743               |
| 31.4 | 0.7  | Continue onto Cedar<br>Grove Road, SR 607          |
| 32.2 | 1.6  | Sharp R onto Spring Hill<br>Road, SR 606           |
| 33.8 | 0.0  | R into parking lot                                 |
| 33.8 | 0.0  | End of route                                       |