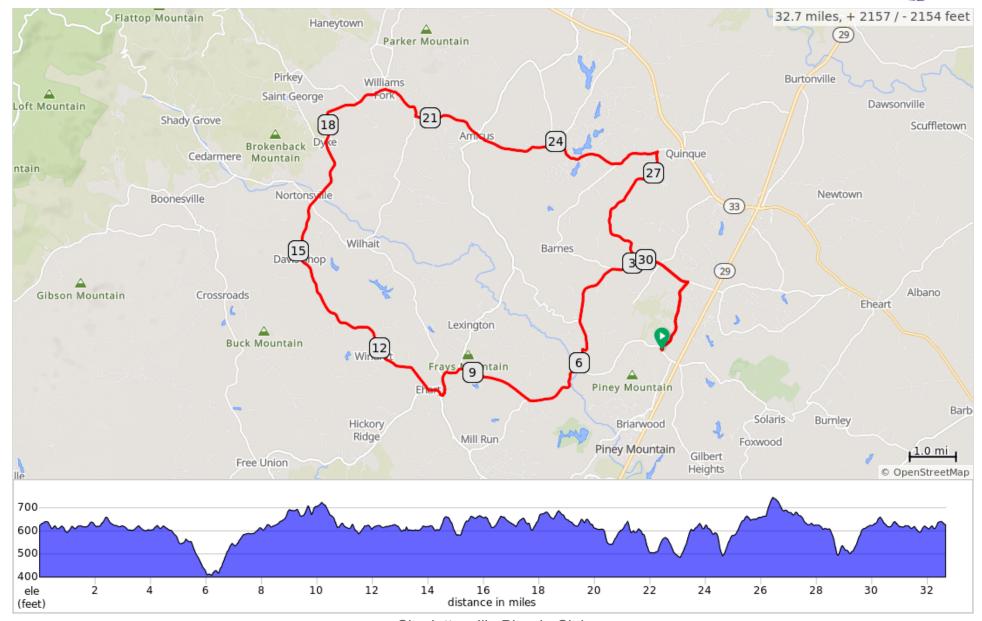

## 33-DykeAmicus

Charlottesville Bicycle Club

## 33-DykeAmicus

| <ul> <li>0.0 Slight L onto Frays Mill Rd, SR 641</li> <li>0.0 1.7 L onto Spring Hill Rd, SR 606</li> <li>1.7 0.7 Sharp L onto Cedar Grove Rd, SR 607</li> <li>2.4 1.1 Continue onto Advance Mills Rd, SR 743</li> <li>3.5 2.7 Keep L onto Advance Mills Rd, SR 743</li> <li>6.1 1.5 R onto Advance Mills Rd, SR 743</li> <li>7.7 1.7 R onto Frays Mountain Rd, SR 664</li> </ul> |
|----------------------------------------------------------------------------------------------------------------------------------------------------------------------------------------------------------------------------------------------------------------------------------------------------------------------------------------------------------------------------------|
| 606  1.7                                                                                                                                                                                                                                                                                                                                                                         |
| Rd, SR 607  2.4  1.1 Continue onto Advance Mills Rd, SR 743  3.5  2.7 Keep L onto Advance Mills Rd, SR 743  6.1  1.5 R onto Advance Mills Rd, SR 743  7.7  1.7 R onto Frays Mountain Rd, SR 664                                                                                                                                                                                  |
| Mills Rd, SR 743  3.5 2.7 Keep L onto Advance Mills Rd, SR 743  6.1 1.5 R onto Advance Mills Rd, SR 743  7.7 1.7 R onto Frays Mountain Rd, SR 664                                                                                                                                                                                                                                |
| Rd, SR 743  6.1  1.5  R onto Advance Mills Rd, SR 743  7.7  1.7  R onto Frays Mountain Rd, SR 664                                                                                                                                                                                                                                                                                |
| SR 743  7.7 1.7 R onto Frays Mountain Rd, SR 664                                                                                                                                                                                                                                                                                                                                 |
| SR 664                                                                                                                                                                                                                                                                                                                                                                           |
|                                                                                                                                                                                                                                                                                                                                                                                  |
| 9.4 0.5 L onto Buffalo River Rd,<br>SR 664                                                                                                                                                                                                                                                                                                                                       |
| 9.8 0.3 Continue onto Simmons<br>Gap Rd, SR 663                                                                                                                                                                                                                                                                                                                                  |
| 10.2 0.1 R into church parking lot                                                                                                                                                                                                                                                                                                                                               |
| 10.3 0.3 R onto Buck Mountain Rd, SR 664                                                                                                                                                                                                                                                                                                                                         |
| 10.6 5.5 R onto Markwood Rd, SR 664                                                                                                                                                                                                                                                                                                                                              |
| 16.1 3.6 Continue onto Dyke Rd, SR 810                                                                                                                                                                                                                                                                                                                                           |
| 19.7 1.0 R onto Amicus Rd, SR 633                                                                                                                                                                                                                                                                                                                                                |
| 20.6 3.3 L to stay on Amicus Rd, SR 633                                                                                                                                                                                                                                                                                                                                          |
| 24.0 2.5 R to stay on Amicus Rd, SR 633                                                                                                                                                                                                                                                                                                                                          |
| 26.5 3.4 Sharp R onto Dunnes<br>Shop Rd, SR 617                                                                                                                                                                                                                                                                                                                                  |
| 29.9 0.4 L onto Advance Mills Rd, SR 743                                                                                                                                                                                                                                                                                                                                         |
| 30.3 0.7 Continue onto Cedar<br>Grove Rd, SR 607                                                                                                                                                                                                                                                                                                                                 |
| 31.0 1.6 R onto Spring Hill Rd, SR 606                                                                                                                                                                                                                                                                                                                                           |
| 32.6 0.0 R into parking lot                                                                                                                                                                                                                                                                                                                                                      |
| 32.7 0.0 End of route                                                                                                                                                                                                                                                                                                                                                            |