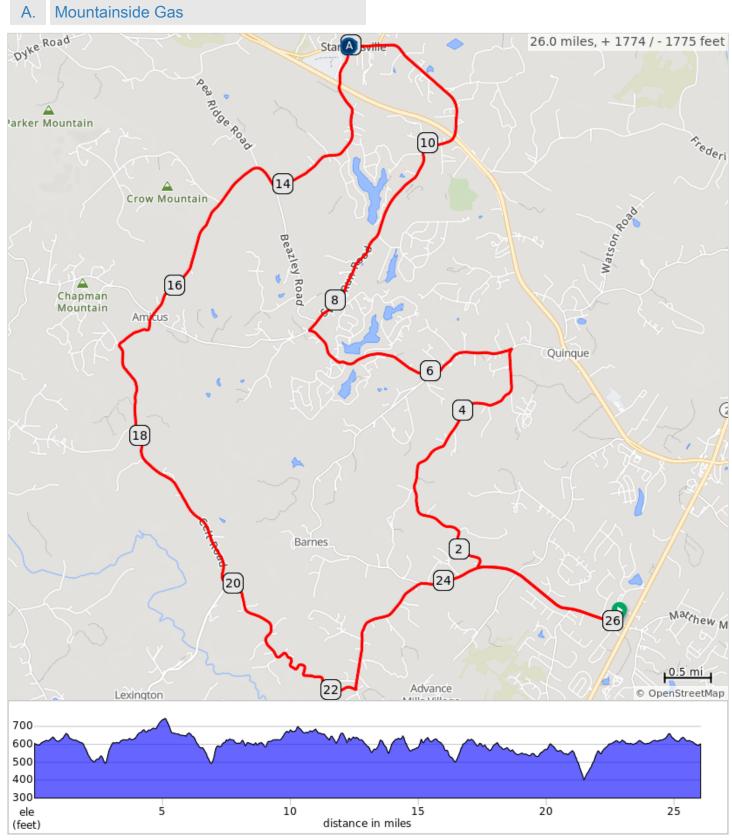

## 26-NewSouthRiverStanardsville

| Dist | Next | Note                                            |
|------|------|-------------------------------------------------|
| 0.0  | 0.0  | Start of route                                  |
| 0.0  | 1.2  | R onto SR 607, Cedar<br>Grove Rd                |
| 1.2  | 0.4  | Continue straight onto SR 743, Advance Mills Rd |
| 1.7  | 3.4  | R onto SR 617, Dunnes<br>Shop Rd                |
| 5.1  | 2.5  | Sharp L onto SR 633,<br>Amicus Rd               |
| 7.6  | 2.7  | R onto SR 623, Swift Run<br>Rd                  |
| 10.3 | 1.8  | Continue across US 33 onto US-33 BUS W; CAUTION |
| 12.1 | 0.4  | L onto Celt Rd, State Rte<br>622; STORE         |
| 12.5 | 1.9  | Continue straight across US 33; CAUTION         |
| 14.4 | 5.5  | Continue onto SR 604,<br>Celt Rd                |
| 19.9 | 2.4  | L onto SR 605, Durrett<br>Ridge Rd              |
| 22.3 | 2.6  | L onto Advance Mills<br>Road, SR 743            |
| 24.8 | 1.2  | Continue onto Cedar<br>Grove Road, SR 607       |
| 26.0 | 0.0  | L into parking lot                              |
| 26.0 | 0.0  | End of route                                    |

26.0 miles. +1752/-1754 feet