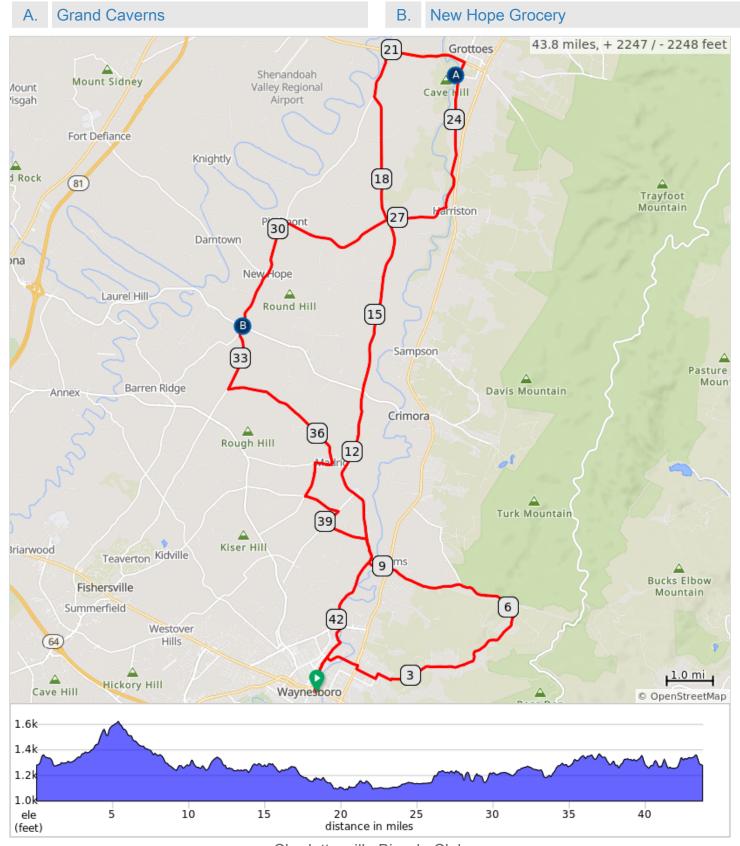

## 44-CalfMtn

Charlottesville Bicycle Club

## 44-CalfMtn

| Dist | Next | Note                                                  |
|------|------|-------------------------------------------------------|
| 0.0  | 0.0  | Start of route                                        |
| 0.0  | 0.0  | R onto Arch Ave                                       |
| 0.0  | 0.0  | L onto West Broad St, US 250                          |
| 0.1  | 0.5  | R onto Mill St/Port<br>Republic Rd, SR 865            |
| 0.6  | 0.0  | L onto Dogwood St                                     |
| 0.6  | 0.2  | R onto Sherwood Ave, SR 865                           |
| 0.8  | 0.7  | R onto Bridge Ave                                     |
| 1.5  | 0.1  | R onto North Delphine<br>Ave, US 340                  |
| 1.6  | 0.5  | L onto B St                                           |
| 2.1  | 0.1  | L onto Jackson Ave                                    |
| 2.2  | 0.3  | R onto A St                                           |
| 2.5  | 4.7  | L onto Calf Mountain Rd,<br>SR 622                    |
| 7.2  | 2.1  | Continue onto Dooms<br>Crossing Rd, SR 611            |
| 9.4  | 11.5 | R onto Rockfish Rd, SR<br>865                         |
| 20.9 | 1.2  | R onto Weyers Cave Rd,<br>SR 256                      |
| 22.1 | 0.5  | Continue on SR 256, 3rd<br>St                         |
| 22.6 | 0.2  | R onto Dogwood Ave, SR<br>825                         |
| 22.7 | 0.1  | Continue on South River<br>Rd, SR 825                 |
| 22.9 | 0.1  | R onto Grand Caverns Rd,<br>Rest stop                 |
| 23.0 | 0.1  | U turn onto Grand<br>Caverns Dr; PORTALET<br>to the R |
| 23.0 | 2.9  | R onto S River Rd, SR 825                             |
| 25.9 | 3.9  | R onto Patterson Mill Rd,<br>SR 778                   |
| 29.8 | 2.5  | L onto Battlefield Rd, SR 608                         |
| 32.3 | 0.2  | STORE on the L                                        |

| Dist | Next | Note                                     |
|------|------|------------------------------------------|
| 32.4 | 1.3  | Continue onto Long<br>Meadow Rd, SR 608  |
| 33.7 | 3.0  | Sharp L onto Madrid Rd,<br>SR 785        |
| 36.7 | 0.4  | R onto Hildebrand Church Rd, SR 619      |
| 37.1 | 8.0  | L onto Brower Rd, SR 782                 |
| 37.8 | 8.0  | L onto Oak Grove Church<br>Rd, SR 796    |
| 38.6 | 0.4  | Sharp R onto Cattle<br>Scales Rd, SR 828 |
| 39.0 | 0.9  | L onto George Home Rd                    |
| 40.0 | 3.2  | R onto Rockfish Rd, SR<br>865            |
| 43.1 | 0.0  | L onto Dogwood St                        |
| 43.2 | 0.5  | R onto Port Republic Rd,<br>SR 865       |
| 43.7 | 0.0  | L onto W Broad St, US<br>250, US 340 TRK |
| 43.7 | 0.0  | R onto Arch Ave                          |
| 43.8 | 0.0  | L into parking lot                       |
| 43.8 | 0.0  | End of route                             |