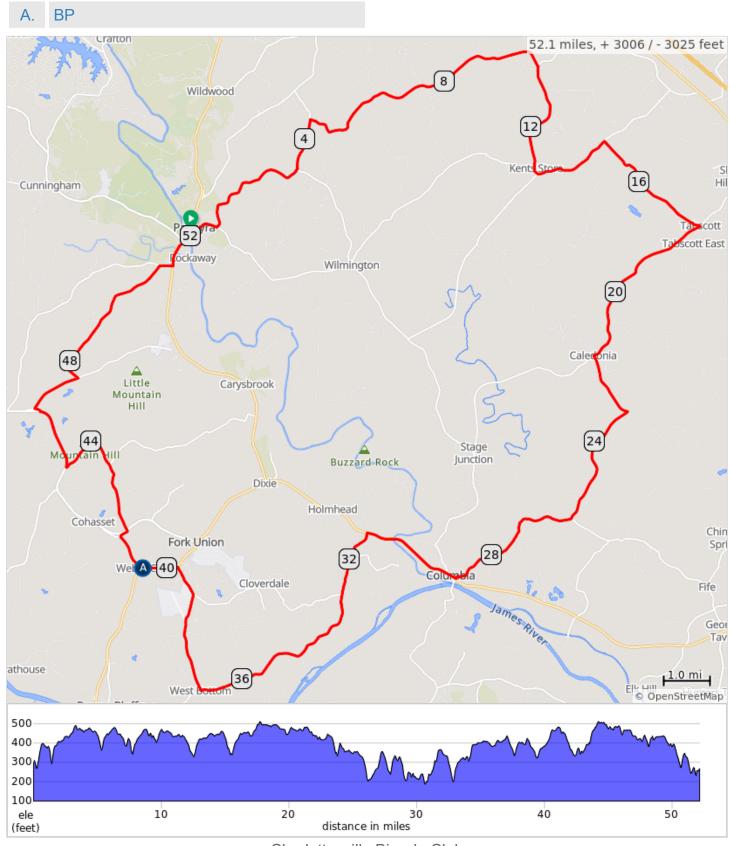

## 52-TourDeFluvanna

Charlottesville Bicycle Club

## 52-TourDeFluvanna

| Dist | Next | Note                                             |
|------|------|--------------------------------------------------|
| 0.0  | 0.0  | Start of route                                   |
| 0.0  | 0.1  | R onto Court Square, SR<br>1004                  |
| 0.1  | 0.0  | L onto US-15 N and then make an immediate R      |
| 0.1  | 0.5  | R onto Courthouse Rd, SR 601                     |
| 0.7  | 2.7  | L onto Georges Mill Road,<br>SR 663              |
| 3.4  | 1.1  | L onto Rising Sun Road,<br>SR 608                |
| 4.5  | 5.6  | R onto Deep Creek Road,<br>SR 629                |
| 10.0 | 0.4  | R onto SR 626, Jordan<br>Store Rd                |
| 10.4 | 2.5  | R onto SR 659, Kent Store<br>Rd                  |
| 13.0 | 0.1  | Slight L to continue onto SR 659, Kent Store Red |
| 13.0 | 1.7  | L onto SR 601, Cedar<br>Lane Rd                  |
| 14.7 | 2.9  | R onto SR 603, Tabscott<br>Rd                    |
| 17.6 | 4.0  | Sharp R onto Shannon Hill Road, SR 605           |
| 21.6 | 1.5  | L onto Community House<br>Road, SR 610           |
| 23.0 | 2.8  | Sharp R onto Lowry Road,<br>SR 651               |
| 25.9 | 3.2  | Slight R onto Old<br>Columbia Road, SR 667       |
| 29.0 | 2.2  | R onto Saint James Street,<br>VA 6               |
| 31.2 | 0.5  | L onto SR 656, Bremo Rd                          |
| 31.8 | 5.2  | Keep R onto SR 656,<br>Bremo Rd                  |
| 37.0 | 2.8  | R onto West Bottom Road,<br>SR 655               |
| 39.8 | 0.8  | L onto James Madison<br>Highway, US 15           |
| 40.6 | 8.0  | R onto Winnsville Drive,<br>SR 612; STORE        |

| Dist | Next | Note                                                         |
|------|------|--------------------------------------------------------------|
| 41.4 | 1.7  | R onto SR 671, Cabel Ln                                      |
| 43.1 | 1.7  | Continue onto Gold Mine Road, SR 671                         |
| 44.8 | 1.4  | R onto West River Road,<br>VA 6                              |
| 46.2 | 0.1  | R onto Paulette School<br>Road, SR 704                       |
| 46.3 | 1.2  | R onto Central Plains<br>Road, SR 649                        |
| 47.5 | 3.4  | Sharp L onto Shiloh<br>Church Road, SR 647                   |
| 50.9 | 0.3  | Slight R onto SR 640,<br>Haden Martin Rd                     |
| 51.2 | 0.6  | L onto James Madison<br>Highway, US 15                       |
| 51.8 | 0.2  | At roundabout, take exit 2 onto James Madison Highway, US 15 |
| 52.0 | 0.2  | L onto Main Street, SR<br>1001                               |
| 52.1 | 0.0  | End of route                                                 |