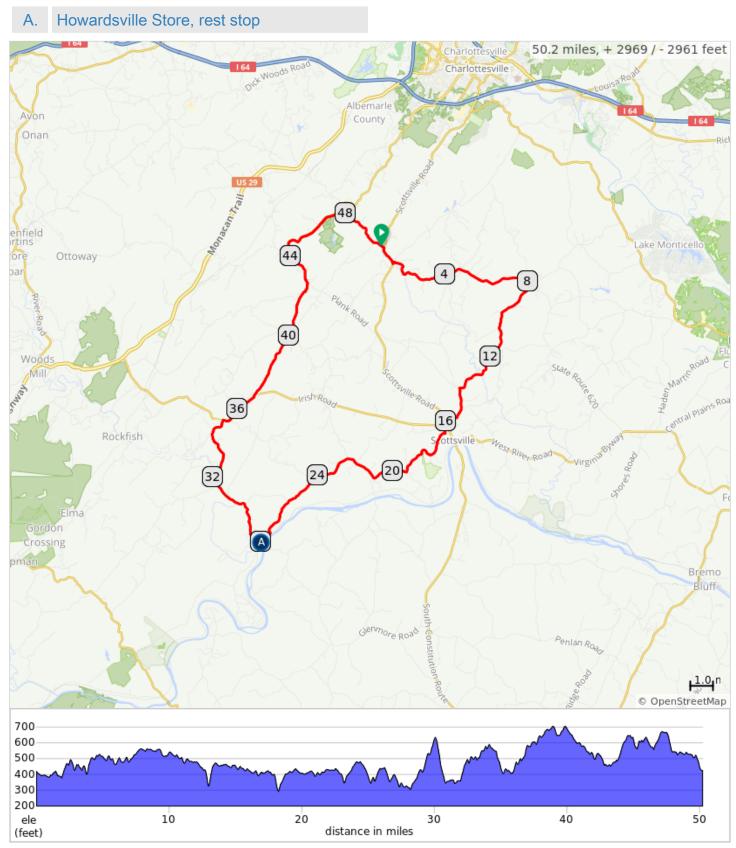

## 50-SvilleHowdsvlle

| 0.0  | 0.0 | Start of route                                                       |
|------|-----|----------------------------------------------------------------------|
| 0.0  | 0.2 | L onto Red Hill Road, SR<br>708                                      |
| 0.2  | 0.8 | R onto Scottsville Road,<br>VA 20; CAUTION traffic on<br>VA 20       |
| 1.0  | 0.1 | L onto Carters Mountain<br>Rd, SR 627                                |
| 1.1  | 6.7 | R onto Secretarys Rd, SR 708                                         |
| 7.9  | 0.0 | Slight R onto Rolling Rd,<br>SR 620                                  |
| 7.9  | 6.3 | R onto Jefferson Mill Rd,<br>SR 618                                  |
| 14.2 | 1.3 | L onto Blenheim Rd, SR<br>795                                        |
| 15.5 | 1.0 | R onto James River Rd,<br>SR 726                                     |
| 16.5 | 2.9 | R onto SR 726, James<br>River Rd                                     |
| 19.5 | 1.5 | R to stay on James River<br>Rd, SR 726                               |
| 21.0 | 1.4 | Bear R on James River<br>Rd, SR 627                                  |
| 22.3 | 5.7 | Continue straight on<br>James River Road, SR<br>626                  |
| 28.1 | 6.2 | R onto Howardsville<br>Turnpike, SR 602, STORE<br>on the R           |
| 34.3 | 0.9 | Slight R onto Schuyler Rd,<br>SR 800                                 |
| 35.1 | 1.7 | R onto VA-6 E, Irish Rd                                              |
| 36.9 | 0.2 | L onto Secretarys Sand<br>Rd, SR 755                                 |
| 37.1 | 3.2 | Continue Straight on<br>Secretarys Sand Rd; SR<br>755 becomes SR 717 |
| 40.3 | 2.2 | L onto Alberene Rd, SR 719                                           |
| 42.5 | 1.9 | L onto Plank Rd, SR 712                                              |
| 44.5 | 3.1 | R onto Old Lynchburg Rd,<br>SR 631                                   |

| 47.6 | 2.6 | R onto Red Hill Rd, SR 708 |
|------|-----|----------------------------|
| 50.1 | 0.1 | L into School parking lot  |
| 50.2 | 0.0 | End of route               |