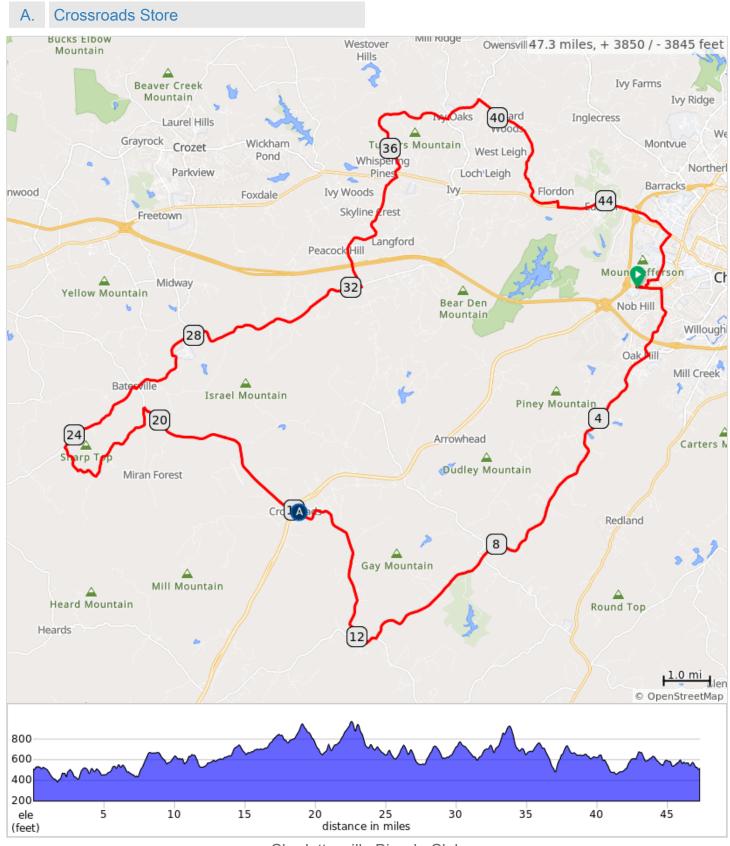

## 47-FontaineRidersChoice

| Dist | Next | Note                                        |
|------|------|---------------------------------------------|
| 0.0  | 0.0  | Start of route                              |
| 0.0  | 0.5  | R onto Fontaine Avenue,<br>US 29 Business   |
| 0.5  | 0.5  | R onto Jefferson Park<br>Avenue Extended    |
| 1.1  | 1.1  | R onto Old Lynchburg<br>Road, SR 780        |
| 2.2  | 6.3  | R onto Old Lynchburg<br>Road, SR 631        |
| 8.4  | 3.1  | Continue onto Old<br>Lynchburg Road, SR 631 |
| 11.6 | 4.3  | R onto Plank Road, SR<br>712                |
| 15.9 | 2.5  | STORE on the R                              |
| 18.4 | 2.0  | Sharp R onto Plank Road,<br>SR 692          |
| 20.5 | 2.1  | L onto Stillhouse Creek<br>Road, SR 693     |
| 22.5 | 1.1  | R onto Burnt Mountain<br>Road, SR 693       |
| 23.7 | 2.1  | R onto Craigs Store Road,<br>SR 635         |
| 25.7 | 0.1  | R onto Plank Road, SR<br>692                |
| 25.8 | 2.0  | Sharp L onto Miller School<br>Road, SR 635  |
| 27.8 | 4.4  | R onto Dick Woods Road,<br>SR 637           |
| 32.2 | 2.8  | L onto Dry Bridge Road,<br>SR 708           |
| 35.0 | 0.3  | R onto Morgantown Road,<br>SR 738           |
| 35.3 | 3.2  | L onto Tilman Road, SR<br>676               |
| 38.5 | 0.8  | Sharp L onto Owensville<br>Roadm SR 676     |
| 39.3 | 0.3  | R onto Old Ballard Road,<br>SR 677          |
| 39.6 | 2.4  | Keep R onto Old Ballard<br>Road, SR 677     |
| 42.0 | 0.7  | Slight R onto Old Ballard<br>Road, SR 677   |

| Dist | Next | Note                                      |
|------|------|-------------------------------------------|
| 42.8 | 0.1  | R onto Broomley Road                      |
| 42.9 | 1.6  | L onto Ivy Road, US 250                   |
| 44.5 | 0.1  | L onto Old Garth Road                     |
| 44.6 | 8.0  | R onto Old Ivy Road, SR 601               |
| 45.4 | 0.2  | Slight L onto Ivy Road, US 250 Business   |
| 45.6 | 1.1  | R onto Alderman Road,<br>VA 302           |
| 46.6 | 0.2  | R onto Stadium Road                       |
| 46.9 | 0.1  | L onto Mimosa Drive                       |
| 47.0 | 0.1  | L onto Mimosa Drive                       |
| 47.0 | 0.2  | R onto Fontaine Avenue,<br>US 29 Business |
| 47.3 | 0.0  | L onto Ray C Hunt Drive                   |
| 47.3 | 0.0  | End of route                              |

42.0 miles. +3393/-3388 feet