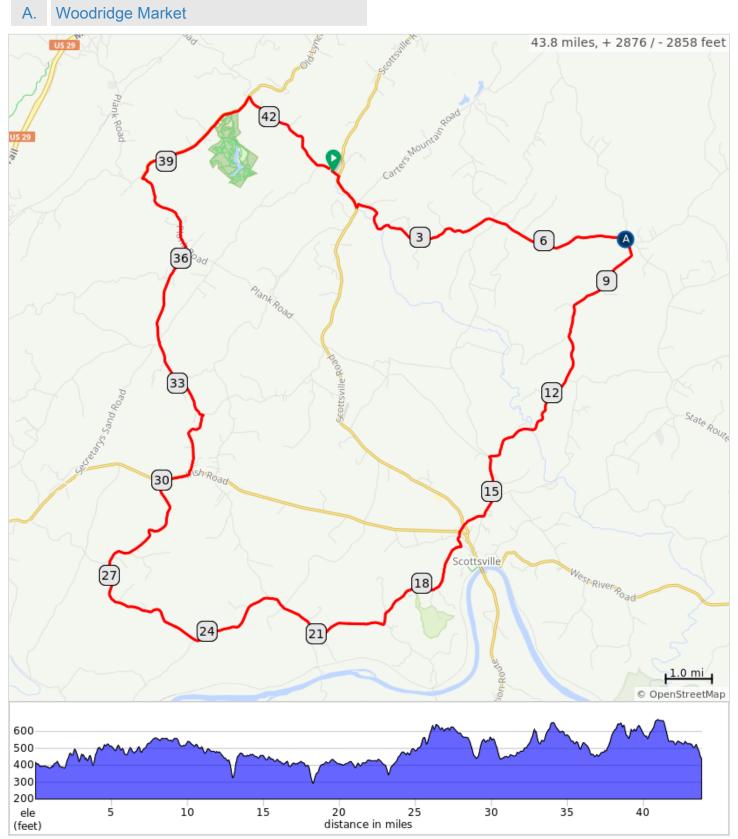

## 44-WoodridgeAlberene

| Dist | Next | Note                                                              |
|------|------|-------------------------------------------------------------------|
| 0.0  | 0.0  | Start of route                                                    |
| 0.0  | 0.2  | L onto Red Hill Road, SR<br>708                                   |
| 0.2  | 0.8  | R onto Scottsville Road,<br>VA 20                                 |
| 1.0  | 0.1  | L onto Carters Mountain<br>Rd, SR 627                             |
| 1.1  | 6.8  | R onto Secretarys Rd, SR<br>708                                   |
| 7.9  | 0.0  | Slight R onto Rolling Rd,<br>SR 620                               |
| 7.9  | 6.3  | R onto Jefferson Mill Rd,<br>SR 618                               |
| 14.2 | 1.3  | L onto Blenheim Rd, SR<br>795                                     |
| 15.5 | 1.0  | R onto James River Rd,<br>SR 726                                  |
| 16.6 | 2.9  | R to stay on James River<br>Rd, SR 726                            |
| 19.5 | 1.5  | R to stay on James River<br>Rd, SR 726                            |
| 20.9 | 1.4  | Bear R to contine on<br>James River Rd, SR 627                    |
| 22.3 | 2.0  | Continue straight on<br>James River Rd, SR 626                    |
| 24.3 | 3.0  | R onto Chestnut Grove<br>Rd, SR 723                               |
| 27.3 | 2.7  | Bear R to stay on<br>Chestnut Grove Rd, SR<br>715                 |
| 30.0 | 0.6  | R onto VA-6 E                                                     |
| 30.6 | 1.5  | L onto Esmont Rd, SR 715                                          |
| 32.1 | 1.9  | L onto Alberene Rd, SR<br>719                                     |
| 34.0 | 2.2  | Cross Secretarys Sand Rd<br>to continue on Alberene<br>Rd, SR 719 |
| 36.3 | 1.9  | L onto Plank Rd, SR 712                                           |
| 38.2 | 3.1  | R onto Old Lynchburg Rd,<br>SR 631                                |
| 41.3 | 2.5  | R onto Red Hill Rd, SR<br>708                                     |

| Dist | Next | Note               |
|------|------|--------------------|
| 43.8 | 0.0  | L into parking lot |
| 43.8 | 0.0  | End of route       |