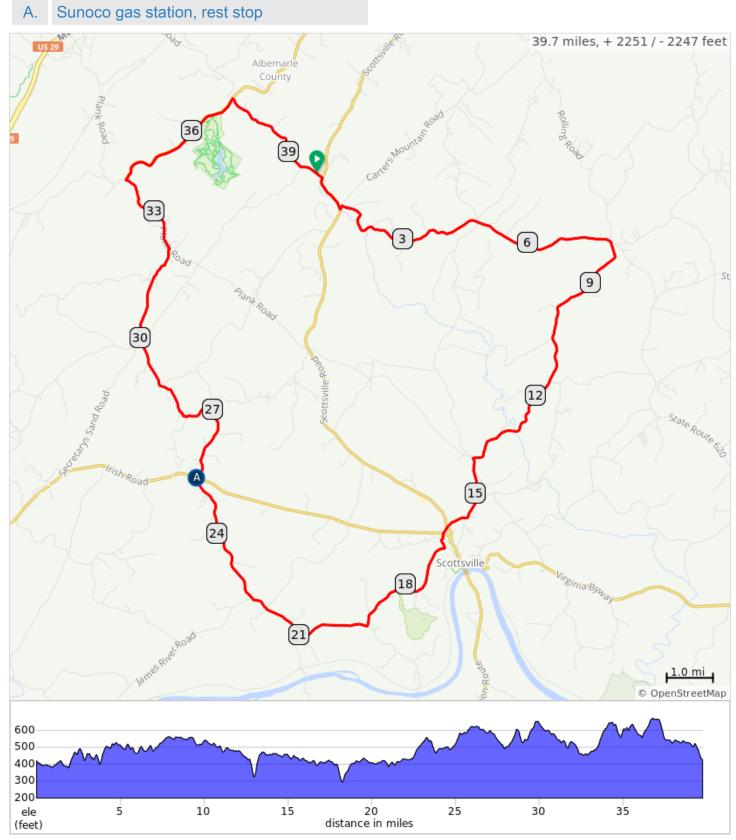

## 40-SvilleHowdsvlle

| 0.0  | 0.0 | Start of route                                                                              |
|------|-----|---------------------------------------------------------------------------------------------|
| 0.0  | 0.2 | L onto Red Hill Road, SR<br>708                                                             |
| 0.2  | 0.8 | R onto Scottsville Road,<br>VA 20; CAUTION busy<br>road                                     |
| 1.0  | 0.1 | L onto Carters Mountain<br>Rd, SR 627                                                       |
| 1.1  | 6.7 | Immediate R onto<br>Secretarys Rd, Route 708                                                |
| 7.9  | 0.0 | Slight R onto Rolling Rd,<br>SR 620                                                         |
| 7.9  | 6.3 | R onto Jefferson Mill Rd,<br>SR 618                                                         |
| 14.2 | 1.3 | L onto Blenheim Rd, SR<br>795                                                               |
| 15.5 | 1.0 | R onto James River Rd,<br>SR 726                                                            |
| 16.5 | 2.9 | R onto SR 726, James<br>River Rd                                                            |
| 19.5 | 1.5 | R to stay on James River<br>Rd, SR 726                                                      |
| 21.0 | 1.0 | R stay on James River Rd, becomes SR 627                                                    |
| 21.9 | 0.4 | Continue on James River Rd, SR 627                                                          |
| 22.3 | 4.9 | R onto Porters Rd, SR<br>627; STORE on the L<br>ahead when crossing SR<br>6                 |
| 27.2 | 0.7 | L onto Esmont Rd, SR 715                                                                    |
| 27.9 | 2.0 | R onto Alberene Rd, SR 719                                                                  |
| 29.9 | 2.2 | Continue straight to stay<br>on Alberene Rd, SR 719,<br>Caution crossing<br>Secretary Sands |
| 32.1 | 1.9 | L onto Plank Rd, SR 712                                                                     |
| 34.0 | 3.1 | R onto Old Lynchburg Rd,<br>SR 631                                                          |
| 37.2 | 2.6 | R onto Red Hill Rd, SR<br>708                                                               |
| 39.7 | 0.0 | L into School parking lot                                                                   |
| 39.7 | 0.0 | End of route                                                                                |
|      |     |                                                                                             |

39.7 miles. +2162/-2154 feet