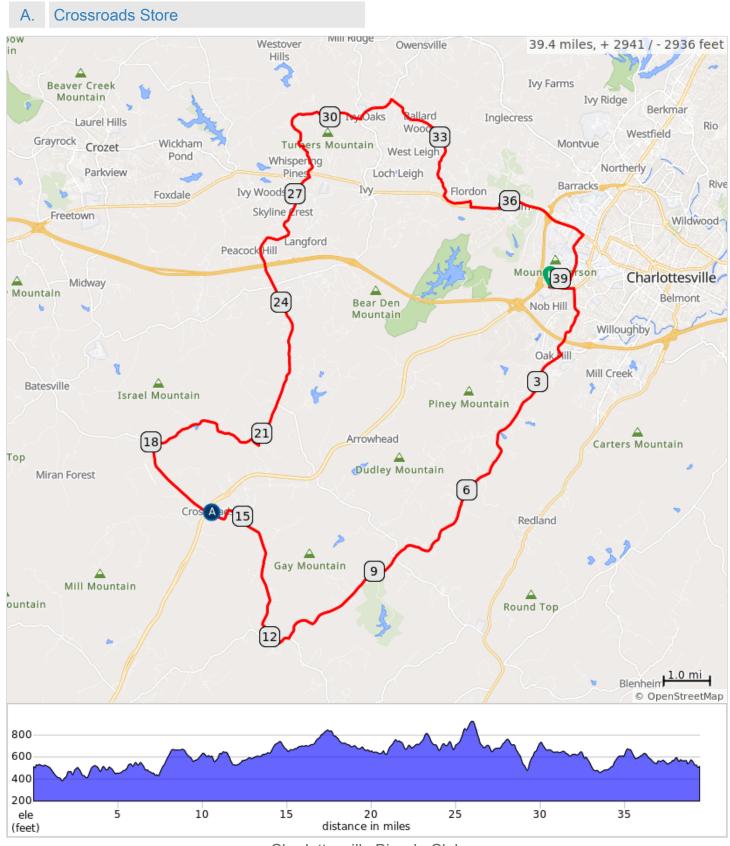

## 39-FontaineRidersChoice

Charlottesville Bicycle Club

## 39-FontaineRidersChoice

| Dist | Next | Note                                        |
|------|------|---------------------------------------------|
| 0.0  | 0.0  | Start of route                              |
| 0.0  | 0.5  | R onto Fontaine Avenue,<br>US 29 Business   |
| 0.5  | 0.5  | R onto Jefferson Park<br>Avenue Extended    |
| 1.1  | 1.1  | R onto Old Lynchburg<br>Road, SR 780        |
| 2.2  | 6.3  | R onto Old Lynchburg<br>Road, SR 631        |
| 8.4  | 3.1  | Continue onto Old<br>Lynchburg Road, SR 631 |
| 11.6 | 4.4  | R onto Plank Road, SR<br>712                |
| 15.9 | 2.1  | STORE on the R                              |
| 18.0 | 1.0  | R onto Edge Valley Road,<br>SR 696          |
| 19.0 | 1.8  | Keep R onto Edge Valley<br>Road, SR 696     |
| 20.7 | 6.5  | Sharp L onto Taylors Gap<br>Road, SR 708    |
| 27.2 | 0.3  | R onto Morgantown Road,<br>SR 738           |
| 27.5 | 3.2  | L onto Tilman Road, SR<br>676               |
| 30.7 | 8.0  | Sharp L onto Owensville Road, SR 676        |
| 31.6 | 0.3  | R onto Old Ballard Road,<br>SR 677          |
| 31.9 | 2.4  | Keep R onto Old Ballard<br>Road, SR 677     |
| 34.3 | 0.7  | Slight R onto Old Ballard<br>Road, SR 677   |
| 35.0 | 0.1  | R onto Broomley Road                        |
| 35.1 | 2.5  | L onto Ivy Road, US 250                     |
| 37.6 | 0.2  | Continue onto Ivy Road,<br>US 250 Business  |
| 37.7 | 1.1  | R onto Alderman Road,<br>VA 302             |
| 38.8 | 0.2  | R onto Stadium Road                         |
| 39.0 | 0.1  | L onto Mimosa Drive                         |
| 39.2 | 0.1  | L onto Mimosa Drive                         |

| Dist | Next | Note                                      |
|------|------|-------------------------------------------|
| 39.2 | 0.2  | R onto Fontaine Avenue,<br>US 29 Business |
| 39.4 | 0.0  | L onto Ray C Hunt Drive                   |
| 39.4 | 0.0  | End of route                              |

39.2 miles. +2823/-2795 feet