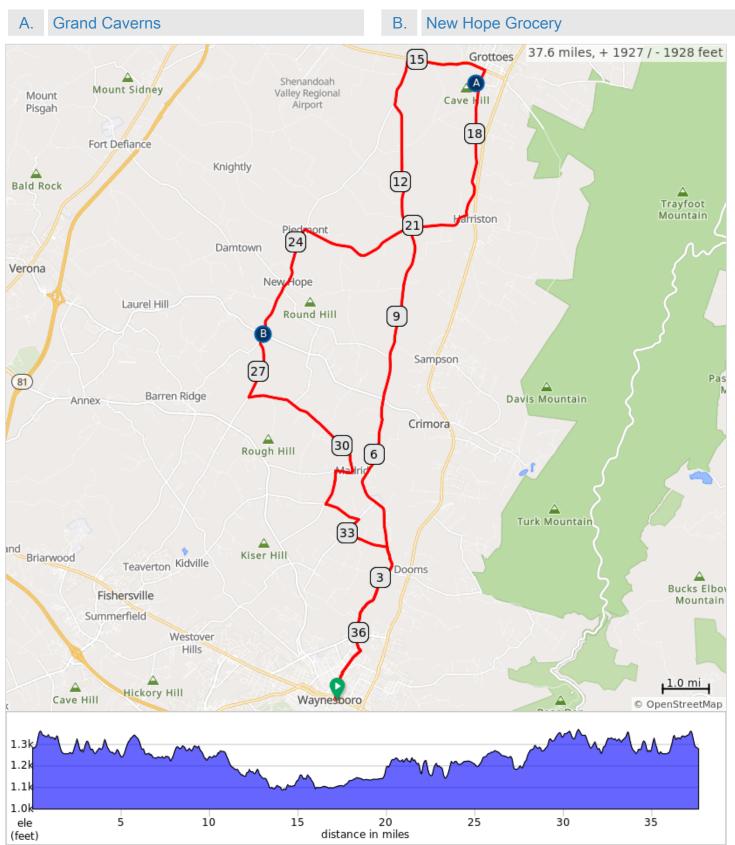

## 38-NewHope

Charlottesville Bicycle Club

## 38-NewHope

| Dist                         | Next | Note                                                  |  |
|------------------------------|------|-------------------------------------------------------|--|
| 0.0                          | 0.0  | Start of route                                        |  |
| 0.0                          | 0.0  | R onto Arch Avenue                                    |  |
| 0.0                          | 0.0  | L onto West Broad St, US<br>250                       |  |
| 0.1                          | 0.5  | R onto Mill St/Port<br>Republic Rd, SR 865            |  |
| 0.6                          | 0.0  | L onto Dogwood St                                     |  |
| 0.6                          | 1.2  | R onto Sherwood Ave, SR<br>865                        |  |
| 1.8                          | 13.0 | Continue on SR 865,<br>Rockfish Rd                    |  |
| 14.8                         | 1.2  | R onto Weyers Cave Rd,<br>SR 256                      |  |
| 16.0                         | 0.5  | Continue on SR 256, 3rd<br>St                         |  |
| 16.5                         | 0.2  | R onto Dogwood Ave, SR<br>825                         |  |
| 16.6                         | 0.1  | Continue on SR 825, S<br>River Rd                     |  |
| 16.8                         | 0.1  | R onto Grand Caverns Rd,<br>Rest stop                 |  |
| 16.8                         | 0.1  | U turn onto Grand<br>Caverns Dr; PORTALET<br>to the R |  |
| 16.9                         | 2.9  | R onto S River Rd, SR 825                             |  |
| 19.8                         | 3.9  | R onto Patterson Mill Rd,<br>SR 778                   |  |
| 23.7                         | 2.5  | L onto Battlefield Rd, SR<br>608                      |  |
| 26.1                         | 0.2  | STORE on the L                                        |  |
| 26.3                         | 1.3  | Continue onto Long<br>Meadow Rd, SR 608               |  |
| 27.6                         | 3.0  | Sharp L onto Madrid Rd,<br>SR 785                     |  |
| 30.6                         | 0.4  | R onto Hildebrand Church,<br>SR 619                   |  |
| 31.0                         | 0.8  | L onto Brower Rd, SR 782                              |  |
| 31.7                         | 0.8  | L onto Oak Grove Church<br>Rd, SR 796                 |  |
| 32.5                         | 0.4  | Sharp R onto Cattle<br>Scales Rd, SR 828              |  |
| 32.9                         | 0.9  | L onto George Home Rd                                 |  |
| 32.9 miles. +1559/-1518 feet |      |                                                       |  |

| Dist | Next | Note                                     |
|------|------|------------------------------------------|
| 33.9 | 3.2  | R onto Rockfish Rd, SR<br>865            |
| 37.0 | 0.0  | L onto Dogwood St                        |
| 37.0 | 0.5  | R onto Port Republic Rd,<br>SR 865       |
| 37.6 | 0.0  | L onto W Broad St, US<br>250, US 340 TRK |
| 37.6 | 0.0  | R onto Arch Ave                          |
| 37.6 | 0.0  | L into parking lot                       |
| 37.6 | 0.0  | End of route                             |