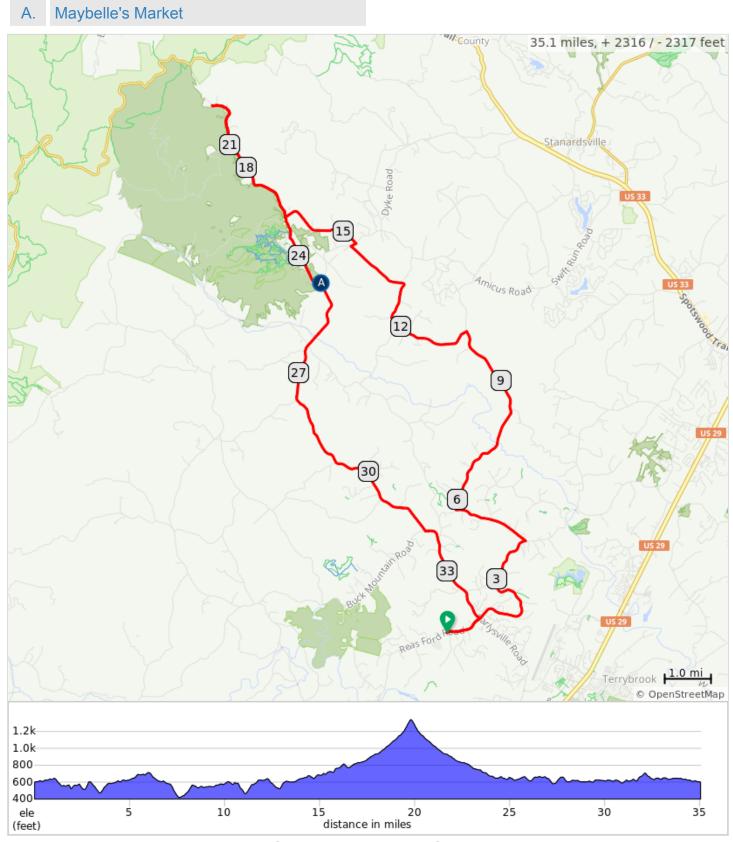

## 35-BaconHollow

## 35-BaconHollow

| Dist | Next | Note                                              |
|------|------|---------------------------------------------------|
| 0.0  | 0.0  | Start of route                                    |
| 0.0  | 0.8  | R onto SR 660, Reas Ford Rd                       |
| 0.8  | 2.1  | Slight L onto Earlysville<br>Forest Drive, SR 660 |
| 2.9  | 1.2  | R onto Advance Mills<br>Road, SR 743              |
| 4.1  | 1.7  | Sharp L onto Frays<br>Mountain Road, SR 664       |
| 5.8  | 4.6  | R onto Buffalo River Road,<br>SR 604              |
| 10.4 | 1.7  | L onto Chapman Road,<br>SR 648                    |
| 12.1 | 1.0  | R onto Bingham Mountain<br>Road, SR 603           |
| 13.1 | 1.4  | L onto March Road, SR<br>612                      |
| 14.5 | 0.1  | Sharp R onto Dyke Road,<br>SR 810                 |
| 14.7 | 1.9  | Sharp L onto Evergreen<br>Church Road, SR 615     |
| 16.6 | 3.2  | Sharp R onto Bacon<br>Hollow Road, SR 627         |
| 19.8 | 5.0  | Around at end of pavement                         |
| 24.8 | 1.5  | R onto Dyke Road, SR<br>810; STORE on the R       |
| 26.3 | 5.5  | Continue onto Markwood<br>Road, SR 664            |
| 31.8 | 0.4  | L onto Buck Mountain<br>Road, SR 664              |
| 32.2 | 2.0  | Continue straight on SR 663, Buck Mountain Rd     |
| 34.2 | 8.0  | Sharp R onto Reas Ford<br>Road, SR 660            |
| 35.0 | 0.0  | L into parking lot                                |
| 35.1 | 0.0  | End of route                                      |

35.1 miles. +2244/-2244 feet