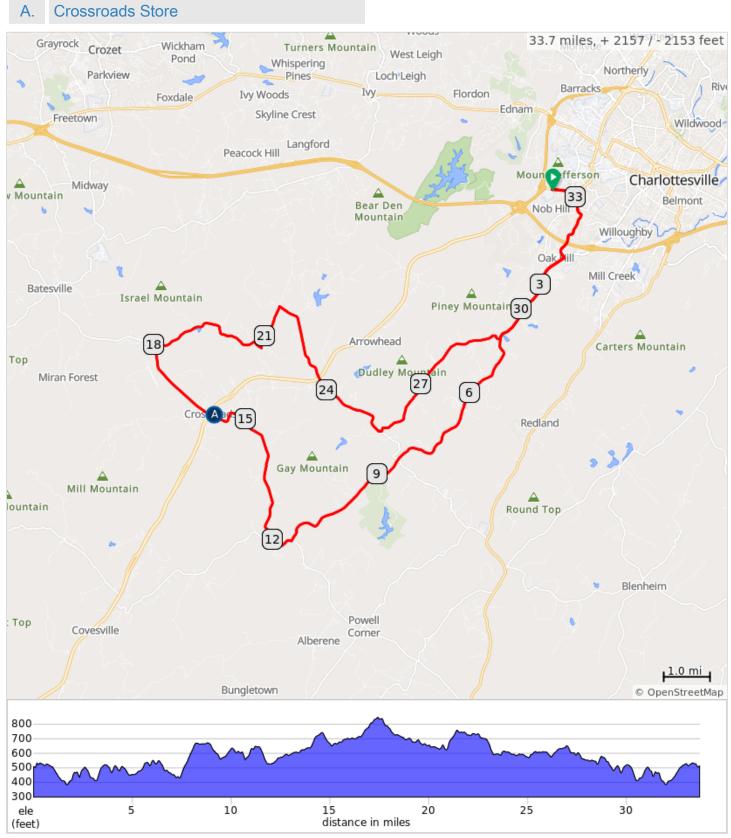

## 34-FontaineRidersChoice

| Dist | Next | Note                                       |
|------|------|--------------------------------------------|
| 0.0  | 0.0  | Start of route                             |
| 0.0  | 0.5  | R onto Fontaine Avenue,<br>US 29 Business  |
| 0.5  | 0.5  | R onto Jefferson Park<br>Avenue Extended   |
| 1.1  | 1.1  | R onto Old Lynchburg<br>Road, SR 780       |
| 2.2  | 6.3  | R onto Old Lynchburg<br>Road, SR 631       |
| 8.4  | 3.1  | Continue onto Old<br>Lynchburg Road, 631   |
| 11.6 | 4.4  | R onto Plank Road, SR 712                  |
| 15.9 | 2.1  | STORE on the R                             |
| 18.0 | 1.0  | R onto Edge Valley Road,<br>SR 696         |
| 19.0 | 1.8  | Keep R onto Edge Valley<br>Road, SR 696    |
| 20.7 | 1.0  | Sharp L onto Taylors Gap<br>Road, SR 708   |
| 21.7 | 3.8  | R onto Red Hill Road, SR 708               |
| 25.5 | 3.7  | L onto Dudley Mountain<br>Road SR 706      |
| 29.2 | 2.3  | L onto Old Lynchburg<br>Road, SR 631       |
| 31.5 | 1.1  | Sharp L onto Old<br>Lynchburg Road, SR 780 |
| 32.6 | 0.5  | L onto Jefferson Park<br>Avenue Extended   |
| 33.2 | 0.5  | L onto Fontaine Avenue,<br>US 29 Business  |
| 33.7 | 0.0  | L onto Ray C Hunt Drive                    |
| 33.7 | 0.0  | End of route                               |

33.7 miles. +2033/-2028 feet