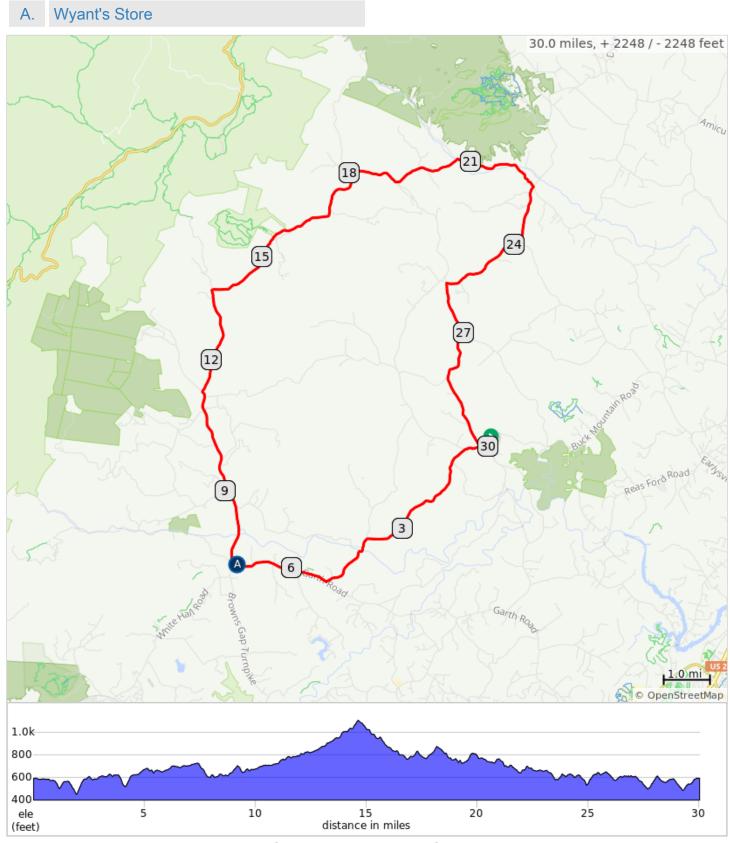

## 30-WhiteHallDyke

| Dist | Next | Note                                               |
|------|------|----------------------------------------------------|
| 0.0  | 0.0  | Start of route                                     |
| 0.0  | 0.2  | L out of parking lot onto<br>Free Union Rd, SR 601 |
| 0.3  | 3.6  | L onto Millington Rd, SR<br>665                    |
| 3.8  | 1.4  | Bear L to continue on Millington Rd, SR 671        |
| 5.2  | 2.0  | R onto Garth Rd, SR 614                            |
| 7.2  | 0.0  | STORE on the R                                     |
| 7.3  | 0.1  | Continue straight onto SR 810, Browns Gap Tnpk     |
| 7.4  | 3.9  | Slight R to stay on SR<br>810, Browns Gap Tnpk     |
| 11.3 | 2.3  | R to stay on SR 810,<br>Browns Gap Tnpk            |
| 13.6 | 4.5  | R to stay on SR 810,<br>Browns Gap Tnpk            |
| 18.1 | 2.6  | Bear R on SR 810,<br>Boonesville Rd                |
| 20.7 | 1.9  | R onto SR 628, Simmons<br>Gap Rd                   |
| 22.6 | 1.2  | R onto Markwood Rd, SR 664                         |
| 23.8 | 2.0  | R onto SR 671, Davis<br>Shop Rd                    |
| 25.8 | 4.2  | L onto SR 601, Free Union Rd                       |
| 30.0 | 0.0  | R into parking lot                                 |
| 30.0 | 0.0  | End of route                                       |

30.0 miles. +2193/-2193 feet