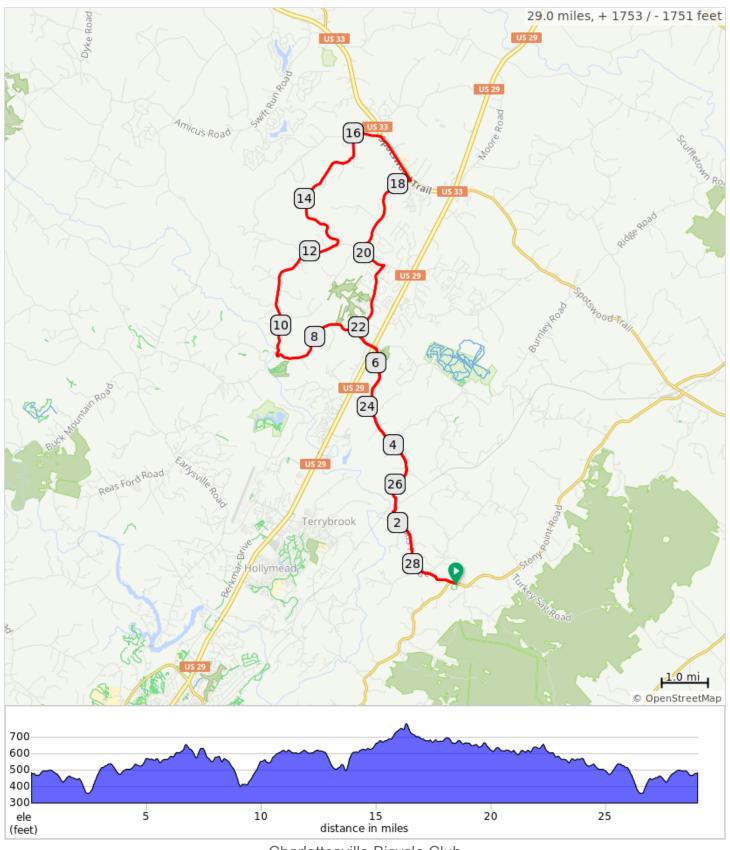

## 29-AlbemarleGreene

Charlottesville Bicycle Club

## 29-AlbemarleGreene

| <ul> <li>0.0</li> <li>0.1</li> <li>L onto Stony Point Road, VA 20</li> <li>0.1</li> <li>6.2</li> <li>Go straight onto Watts Passage, SR 600</li> <li>6.4</li> <li>0.0</li> <li>Slight L onto Burnley Station Road, SR 641</li> <li>6.4</li> <li>2.8</li> <li>Continue across US 29 onto Frays Mill Rd, SR 641; CAUTION</li> <li>9.1</li> <li>3.5</li> <li>R onto Advance Mills Road, SR 743</li> <li>12.6</li> <li>3.4</li> <li>L onto Dunnes Shop Road, SR 617</li> <li>16.0</li> <li>0.6</li> <li>Slight R onto Amicus Road, SR 633</li> <li>16.6</li> <li>1.1</li> <li>R onto Spotswood Trail, US 33; CAUTION traffic</li> <li>17.7</li> <li>2.1</li> <li>R onto Advance Mills Road, SR 743</li> <li>19.8</li> <li>0.7</li> <li>L onto Cedar Grove Road, SR 607</li> <li>20.5</li> <li>1.7</li> <li>R onto Spring Hill Road, SR 606</li> <li>22.1</li> <li>0.5</li> <li>L onto Frays Mill Road, SR 641; CAUTION crossing US 29 ahead</li> <li>22.6</li> <li>6.2</li> <li>Keep R onto Watts Passage, SR 600</li> <li>28.9</li> <li>0.1</li> <li>Continue onto Stony Point Road, VA 20; CAUTION traffic from the right does not have to stop</li> <li>29.0</li> <li>0.0</li> <li>R into parking lot</li> </ul> |      |     |                                                      |
|-----------------------------------------------------------------------------------------------------------------------------------------------------------------------------------------------------------------------------------------------------------------------------------------------------------------------------------------------------------------------------------------------------------------------------------------------------------------------------------------------------------------------------------------------------------------------------------------------------------------------------------------------------------------------------------------------------------------------------------------------------------------------------------------------------------------------------------------------------------------------------------------------------------------------------------------------------------------------------------------------------------------------------------------------------------------------------------------------------------------------------------------------------------------------------------------------------------------|------|-----|------------------------------------------------------|
| Passage, SR 600  6.4  0.0 Slight L onto Burnley Station Road, SR 641  6.4  2.8 Continue across US 29 onto Frays Mill Rd, SR 641; CAUTION  9.1  3.5 R onto Advance Mills Road, SR 743  12.6  3.4 L onto Dunnes Shop Road, SR 617  16.0  0.6 Slight R onto Amicus Road, SR 633  16.6  1.1 R onto Spotswood Trail, US 33; CAUTION traffic  17.7  2.1 R onto Advance Mills Road, SR 743  19.8  0.7 L onto Cedar Grove Road, SR 607  20.5  1.7 R onto Spring Hill Road, SR 606  22.1  0.5 L onto Frays Mill Road, SR 641; CAUTION crossing US 29 ahead  22.6  6.2 Keep R onto Watts Passage, SR 600  28.9  0.1 Continue onto Stony Point Road, VA 20; CAUTION traffic from the right does not have to stop                                                                                                                                                                                                                                                                                                                                                                                                                                                                                                           | 0.0  | 0.1 |                                                      |
| Station Road, SR 641  6.4 2.8 Continue across US 29 onto Frays Mill Rd, SR 641; CAUTION  9.1 3.5 R onto Advance Mills Road, SR 743  12.6 3.4 L onto Dunnes Shop Road, SR 617  16.0 0.6 Slight R onto Amicus Road, SR 633  16.6 1.1 R onto Spotswood Trail, US 33; CAUTION traffic  17.7 2.1 R onto Advance Mills Road, SR 743  19.8 0.7 L onto Cedar Grove Road, SR 607  20.5 1.7 R onto Spring Hill Road, SR 606  22.1 0.5 L onto Frays Mill Road, SR 641; CAUTION crossing US 29 ahead  22.6 6.2 Keep R onto Watts Passage, SR 600  28.9 0.1 Continue onto Stony Point Road, VA 20; CAUTION traffic from the right does not have to stop                                                                                                                                                                                                                                                                                                                                                                                                                                                                                                                                                                      | 0.1  | 6.2 |                                                      |
| onto Frays Mill Rd, SR 641; CAUTION  9.1 3.5 R onto Advance Mills Road, SR 743  12.6 3.4 L onto Dunnes Shop Road, SR 617  16.0 0.6 Slight R onto Amicus Road, SR 633  16.6 1.1 R onto Spotswood Trail, US 33; CAUTION traffic  17.7 2.1 R onto Advance Mills Road, SR 743  19.8 0.7 L onto Cedar Grove Road, SR 607  20.5 1.7 R onto Spring Hill Road, SR 606  22.1 0.5 L onto Frays Mill Road, SR 641; CAUTION crossing US 29 ahead  22.6 6.2 Keep R onto Watts Passage, SR 600  28.9 0.1 Continue onto Stony Point Road, VA 20; CAUTION traffic from the right does not have to stop                                                                                                                                                                                                                                                                                                                                                                                                                                                                                                                                                                                                                          | 6.4  | 0.0 |                                                      |
| Road, SR 743  12.6 3.4 L onto Dunnes Shop Road, SR 617  16.0 0.6 Slight R onto Amicus Road, SR 633  16.6 1.1 R onto Spotswood Trail, US 33; CAUTION traffic  17.7 2.1 R onto Advance Mills Road, SR 743  19.8 0.7 L onto Cedar Grove Road, SR 607  20.5 1.7 R onto Spring Hill Road, SR 606  22.1 0.5 L onto Frays Mill Road, SR 641; CAUTION crossing US 29 ahead  22.6 6.2 Keep R onto Watts Passage, SR 600  28.9 0.1 Continue onto Stony Point Road, VA 20; CAUTION traffic from the right does not have to stop                                                                                                                                                                                                                                                                                                                                                                                                                                                                                                                                                                                                                                                                                            | 6.4  | 2.8 | onto Frays Mill Rd, SR                               |
| Road, SR 617  16.0 0.6 Slight R onto Amicus Road, SR 633  16.6 1.1 R onto Spotswood Trail, US 33; CAUTION traffic  17.7 2.1 R onto Advance Mills Road, SR 743  19.8 0.7 L onto Cedar Grove Road, SR 607  20.5 1.7 R onto Spring Hill Road, SR 606  22.1 0.5 L onto Frays Mill Road, SR 641; CAUTION crossing US 29 ahead  22.6 6.2 Keep R onto Watts Passage, SR 600  28.9 0.1 Continue onto Stony Point Road, VA 20; CAUTION traffic from the right does not have to stop                                                                                                                                                                                                                                                                                                                                                                                                                                                                                                                                                                                                                                                                                                                                      | 9.1  | 3.5 |                                                      |
| Road, SR 633  16.6  1.1  R onto Spotswood Trail, US 33; CAUTION traffic  17.7  2.1  R onto Advance Mills Road, SR 743  19.8  0.7  L onto Cedar Grove Road, SR 607  20.5  1.7  R onto Spring Hill Road, SR 606  22.1  0.5  L onto Frays Mill Road, SR 641; CAUTION crossing US 29 ahead  22.6  6.2  Keep R onto Watts Passage, SR 600  28.9  0.1  Continue onto Stony Point Road, VA 20; CAUTION traffic from the right does not have to stop                                                                                                                                                                                                                                                                                                                                                                                                                                                                                                                                                                                                                                                                                                                                                                    | 12.6 | 3.4 | •                                                    |
| US 33; CAUTION traffic  17.7 2.1 R onto Advance Mills Road, SR 743  19.8 0.7 L onto Cedar Grove Road, SR 607  20.5 1.7 R onto Spring Hill Road, SR 606  22.1 0.5 L onto Frays Mill Road, SR 641; CAUTION crossing US 29 ahead  22.6 6.2 Keep R onto Watts Passage, SR 600  28.9 0.1 Continue onto Stony Point Road, VA 20; CAUTION traffic from the right does not have to stop                                                                                                                                                                                                                                                                                                                                                                                                                                                                                                                                                                                                                                                                                                                                                                                                                                 | 16.0 | 0.6 |                                                      |
| Road, SR 743  19.8 0.7 L onto Cedar Grove Road, SR 607  20.5 1.7 R onto Spring Hill Road, SR 606  22.1 0.5 L onto Frays Mill Road, SR 641; CAUTION crossing US 29 ahead  22.6 6.2 Keep R onto Watts Passage, SR 600  28.9 0.1 Continue onto Stony Point Road, VA 20; CAUTION traffic from the right does not have to stop                                                                                                                                                                                                                                                                                                                                                                                                                                                                                                                                                                                                                                                                                                                                                                                                                                                                                       | 16.6 | 1.1 |                                                      |
| SR 607  20.5 1.7 R onto Spring Hill Road, SR 606  22.1 0.5 L onto Frays Mill Road, SR 641; CAUTION crossing US 29 ahead  22.6 6.2 Keep R onto Watts Passage, SR 600  28.9 0.1 Continue onto Stony Point Road, VA 20; CAUTION traffic from the right does not have to stop                                                                                                                                                                                                                                                                                                                                                                                                                                                                                                                                                                                                                                                                                                                                                                                                                                                                                                                                       | 17.7 | 2.1 |                                                      |
| SR 606  22.1 0.5 L onto Frays Mill Road, SR 641; CAUTION crossing US 29 ahead  22.6 6.2 Keep R onto Watts Passage, SR 600  28.9 0.1 Continue onto Stony Point Road, VA 20; CAUTION traffic from the right does not have to stop                                                                                                                                                                                                                                                                                                                                                                                                                                                                                                                                                                                                                                                                                                                                                                                                                                                                                                                                                                                 | 19.8 | 0.7 |                                                      |
| 641; CAUTION crossing US 29 ahead  22.6 6.2 Keep R onto Watts Passage, SR 600  28.9 0.1 Continue onto Stony Point Road, VA 20; CAUTION traffic from the right does not have to stop                                                                                                                                                                                                                                                                                                                                                                                                                                                                                                                                                                                                                                                                                                                                                                                                                                                                                                                                                                                                                             | 20.5 | 1.7 |                                                      |
| Passage, SR 600  28.9  Ontinue onto Stony Point Road, VA 20; CAUTION traffic from the right does not have to stop                                                                                                                                                                                                                                                                                                                                                                                                                                                                                                                                                                                                                                                                                                                                                                                                                                                                                                                                                                                                                                                                                               | 22.1 | 0.5 | 641; CAUTION crossing                                |
| Road, VA 20; CAUTION traffic from the right does not have to stop                                                                                                                                                                                                                                                                                                                                                                                                                                                                                                                                                                                                                                                                                                                                                                                                                                                                                                                                                                                                                                                                                                                                               | 22.6 | 6.2 | •                                                    |
| 29.0 0.0 R into parking lot                                                                                                                                                                                                                                                                                                                                                                                                                                                                                                                                                                                                                                                                                                                                                                                                                                                                                                                                                                                                                                                                                                                                                                                     | 28.9 | 0.1 | Road, VA 20; CAUTION traffic from the right does not |
|                                                                                                                                                                                                                                                                                                                                                                                                                                                                                                                                                                                                                                                                                                                                                                                                                                                                                                                                                                                                                                                                                                                                                                                                                 | 29.0 | 0.0 | R into parking lot                                   |

29.0 miles. +1692/-1694 feet