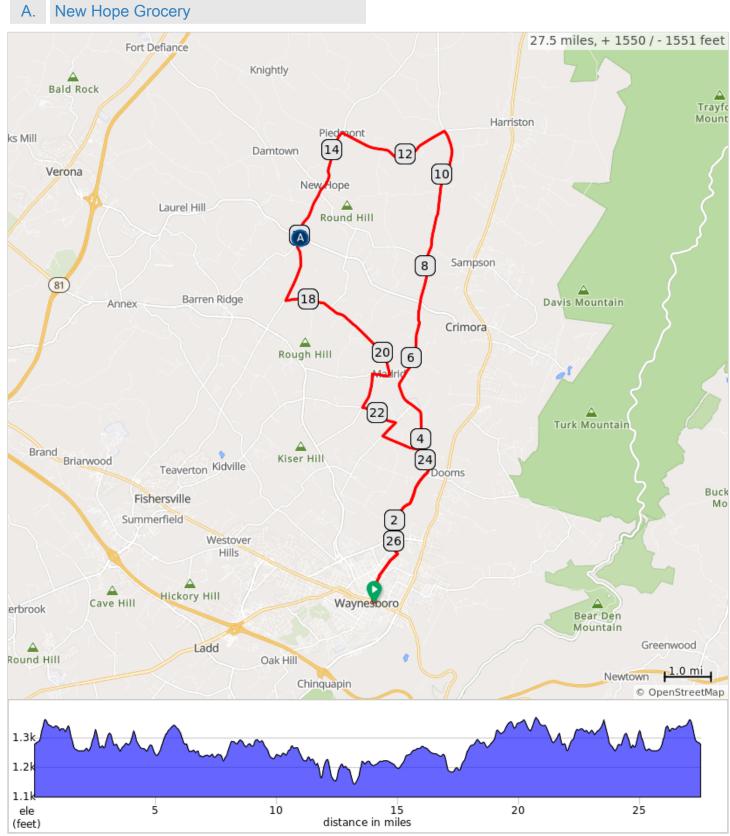

## 28-NewHope

| Dist | Next | Note                                        |
|------|------|---------------------------------------------|
| 0.0  | 0.0  | Start of route                              |
| 0.0  | 0.0  | R onto Arch Ave                             |
| 0.1  | 0.0  | L onto W Broad St, Route 250                |
| 0.1  | 0.5  | R onto Mill St/Port<br>Republic Rd, SR 865  |
| 0.6  | 0.0  | L onto Dogwood St, then turn R              |
| 0.6  | 10.4 | R onto Sherwood Ave, SR<br>865              |
| 11.0 | 2.5  | L onto SR 778, Patterson<br>Mill Rd         |
| 13.5 | 2.5  | L onto SR 608, Battlefield<br>Rd            |
| 16.0 | 0.2  | STORE on the L                              |
| 16.2 | 1.3  | Continue onto Long<br>Meadow Road, SR 608   |
| 17.5 | 3.0  | Sharp L onto Madrid Rd,<br>SR 785           |
| 20.5 | 0.4  | R onto Hildebrand Church<br>Rd, SR 619      |
| 20.9 | 0.8  | L onto Brower Rd, SR 782                    |
| 21.6 | 0.8  | L onto Oak Grove Church<br>Rd, SR 796       |
| 22.4 | 0.4  | Sharp R onto Cattle<br>Scales Rd, SR 828    |
| 22.8 | 0.9  | L onto George Home Rd                       |
| 23.7 | 3.2  | R onto Rockfish Rd, SR<br>865               |
| 26.9 | 0.0  | L onto Dogwood St                           |
| 26.9 | 0.5  | R onto Port Republic Rd,<br>SR 865          |
| 27.4 | 0.0  | L onto West Broad St, US<br>250, US 340 TRK |
| 27.5 | 0.0  | R onto Arch Ave                             |
| 27.5 | 0.0  | L into parking lot                          |
| 27.5 | 0.0  | End of route                                |