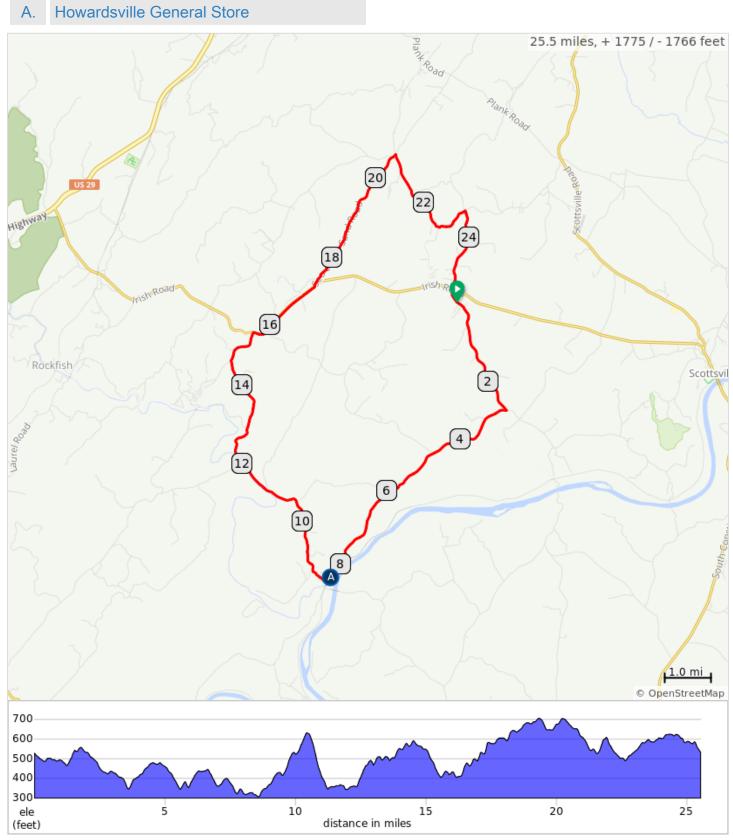

## 26-SchuylerBungletown

| 0.0  | 0.0 | Start of route                                        |
|------|-----|-------------------------------------------------------|
| 0.0  | 2.7 | R onto Porters Road, SR<br>627                        |
| 2.7  | 5.7 | Sharp R onto James River<br>Road, SR 626              |
| 8.4  | 6.2 | R onto Howardsville<br>Turnpike, SR 602; STORE        |
| 14.7 | 0.9 | R onto Schuyler Road, SR 800                          |
| 15.5 | 1.7 | R onto Irish Road, VA 6                               |
| 17.3 | 0.2 | L onto Secretarys Sand<br>Rd, SR 755; steep climb     |
| 17.5 | 3.2 | Continue straight on<br>Secretarys Sand Rd, SR<br>717 |
| 20.7 | 1.9 | Sharp R onto Alberene<br>Road, SR 719                 |
| 22.6 | 0.7 | L onto Esmont Road, SR<br>715                         |
| 23.3 | 2.2 | R onto Porters Rd, SR 627                             |
| 25.5 | 0.0 | R onto Simpson Park parking lot                       |
| 25.5 | 0.0 | End of route                                          |

25.5 miles. +1780/-1768 feet