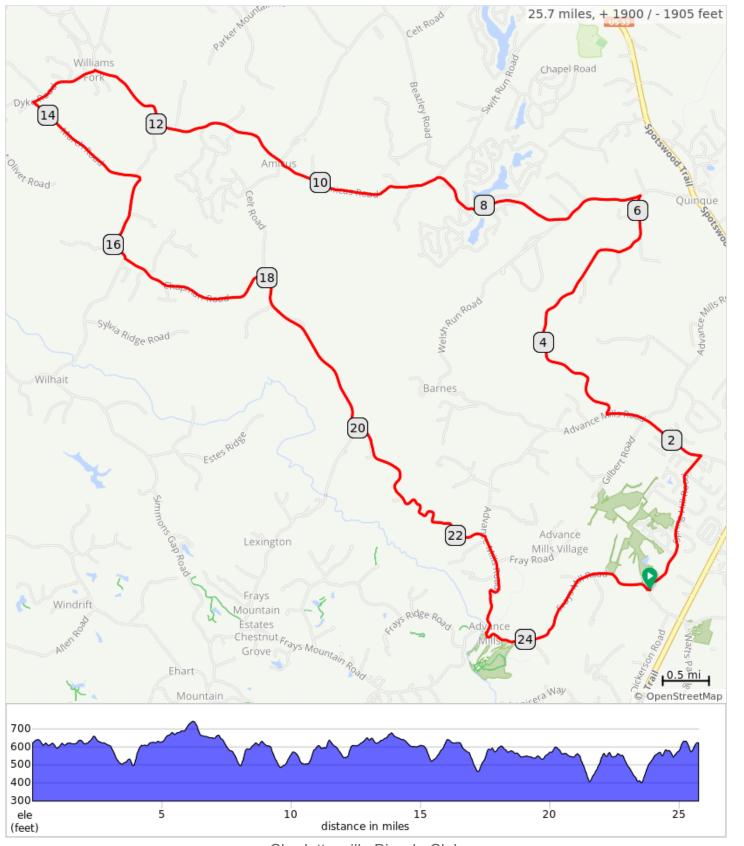

## 26-Amicus

| 0.0         0.0         Start of route           0.0         1.6         L onto Spring Hill Road, SR 606           1.7         0.7         L onto Cedar Grove Road, SR 607           2.4         0.4         Continue onto Advance Mills Road, SR 743           2.8         3.4         Sharp R onto Dunnes Shop Road, SR 617           6.2         5.8         Sharp L onto Amicus Road, SR 633           12.0         1.0         R onto Amicus Road, SR 633           13.0         0.8         L onto Dyke Road, SR 810           13.8         1.4         Sharp L onto March Road, SR 612           15.2         1.0         R onto Bingham Mountain Road, SR 612           15.2         1.0         R onto Celt Road, SR 603           16.2         1.7         L onto Chapman Road, SR 604           17.9         2.0         R onto Celt Road, SR 604           19.9         2.4         L onto Durrette Road, SR 605           22.3         1.2         R onto Advance Mills Road, SR 641           25.7         0.0         L into parking lot           25.7         0.0         End of route |      |     |                                     |
|---------------------------------------------------------------------------------------------------------------------------------------------------------------------------------------------------------------------------------------------------------------------------------------------------------------------------------------------------------------------------------------------------------------------------------------------------------------------------------------------------------------------------------------------------------------------------------------------------------------------------------------------------------------------------------------------------------------------------------------------------------------------------------------------------------------------------------------------------------------------------------------------------------------------------------------------------------------------------------------------------------------------------------------------------------------------------------------------------------|------|-----|-------------------------------------|
| SR 606         1.7       0.7       L onto Cedar Grove Road, SR 607         2.4       0.4       Continue onto Advance Mills Road, SR 743         2.8       3.4       Sharp R onto Dunnes Shop Road, SR 617         6.2       5.8       Sharp L onto Amicus Road, SR 633         12.0       1.0       R onto Amicus Road, SR 633         13.0       0.8       L onto Dyke Road, SR 810         13.8       1.4       Sharp L onto March Road, SR 612         15.2       1.0       R onto Bingham Mountain Road, SR 603         16.2       1.7       L onto Chapman Road, SR 604         17.9       2.0       R onto Celt Road, SR 604         19.9       2.4       L onto Durrette Road, SR 604         19.9       2.4       L onto Advance Mills Road, SR 743         23.5       2.2       L onto Frays Mill Road, SR 641         25.7       0.0       L into parking lot                                                                                                                                                                                                                                 | 0.0  | 0.0 | Start of route                      |
| SR 607  2.4                                                                                                                                                                                                                                                                                                                                                                                                                                                                                                                                                                                                                                                                                                                                                                                                                                                                                                                                                                                                                                                                                             | 0.0  | 1.6 |                                     |
| Mills Road, SR 743  2.8 3.4 Sharp R onto Dunnes Shop Road, SR 617  6.2 5.8 Sharp L onto Amicus Road, SR 633  12.0 1.0 R onto Amicus Road, SR 633  13.0 0.8 L onto Dyke Road, SR 810  13.8 1.4 Sharp L onto March Road, SR 612  15.2 1.0 R onto Bingham Mountain Road, SR 603  16.2 1.7 L onto Chapman Road, SR 648  17.9 2.0 R onto Celt Road, SR 604  19.9 2.4 L onto Durrette Road, SR 605  22.3 1.2 R onto Advance Mills Road, SR743  23.5 2.2 L onto Frays Mill Road, SR 641  25.7 0.0 L into parking lot                                                                                                                                                                                                                                                                                                                                                                                                                                                                                                                                                                                           | 1.7  | 0.7 | · ·                                 |
| Shop Road, SR 617  6.2                                                                                                                                                                                                                                                                                                                                                                                                                                                                                                                                                                                                                                                                                                                                                                                                                                                                                                                                                                                                                                                                                  | 2.4  | 0.4 |                                     |
| Road, SR 633         12.0       1.0       R onto Amicus Road, SR 633         13.0       0.8       L onto Dyke Road, SR 810         13.8       1.4       Sharp L onto March Road, SR 612         15.2       1.0       R onto Bingham Mountain Road, SR 603         16.2       1.7       L onto Chapman Road, SR 648         17.9       2.0       R onto Celt Road, SR 604         19.9       2.4       L onto Durrette Road, SR 605         22.3       1.2       R onto Advance Mills Road, SR 743         23.5       2.2       L onto Frays Mill Road, SR 641         25.7       0.0       L into parking lot                                                                                                                                                                                                                                                                                                                                                                                                                                                                                           | 2.8  | 3.4 | •                                   |
| SR 633  13.0 0.8 L onto Dyke Road, SR 810  13.8 1.4 Sharp L onto March Road, SR 612  15.2 1.0 R onto Bingham Mountain Road, SR 603  16.2 1.7 L onto Chapman Road, SR 648  17.9 2.0 R onto Celt Road, SR 604  19.9 2.4 L onto Durrette Road, SR 605  22.3 1.2 R onto Advance Mills Road, SR743  23.5 2.2 L onto Frays Mill Road, SR 641  25.7 0.0 L into parking lot                                                                                                                                                                                                                                                                                                                                                                                                                                                                                                                                                                                                                                                                                                                                     | 6.2  | 5.8 | Sharp L onto Amicus<br>Road, SR 633 |
| 13.8 1.4 Sharp L onto March Road, SR 612  15.2 1.0 R onto Bingham Mountain Road, SR 603  16.2 1.7 L onto Chapman Road, SR 648  17.9 2.0 R onto Celt Road, SR 604  19.9 2.4 L onto Durrette Road, SR 605  22.3 1.2 R onto Advance Mills Road, SR743  23.5 2.2 L onto Frays Mill Road, SR 641  25.7 0.0 L into parking lot                                                                                                                                                                                                                                                                                                                                                                                                                                                                                                                                                                                                                                                                                                                                                                                | 12.0 | 1.0 |                                     |
| SR 612  15.2  1.0  R onto Bingham Mountain Road, SR 603  16.2  1.7  L onto Chapman Road, SR 648  17.9  2.0  R onto Celt Road, SR 604  19.9  2.4  L onto Durrette Road, SR 605  22.3  1.2  R onto Advance Mills Road, SR743  23.5  2.2  L onto Frays Mill Road, SR 641  25.7  0.0  L into parking lot                                                                                                                                                                                                                                                                                                                                                                                                                                                                                                                                                                                                                                                                                                                                                                                                    | 13.0 | 8.0 | L onto Dyke Road, SR 810            |
| Road, SR 603  16.2 1.7 L onto Chapman Road, SR 648  17.9 2.0 R onto Celt Road, SR 604  19.9 2.4 L onto Durrette Road, SR 605  22.3 1.2 R onto Advance Mills Road, SR743  23.5 2.2 L onto Frays Mill Road, SR 641  25.7 0.0 L into parking lot                                                                                                                                                                                                                                                                                                                                                                                                                                                                                                                                                                                                                                                                                                                                                                                                                                                           | 13.8 | 1.4 |                                     |
| SR 648  17.9 2.0 R onto Celt Road, SR 604  19.9 2.4 L onto Durrette Road, SR 605  22.3 1.2 R onto Advance Mills Road, SR743  23.5 2.2 L onto Frays Mill Road, SR 641  25.7 0.0 L into parking lot                                                                                                                                                                                                                                                                                                                                                                                                                                                                                                                                                                                                                                                                                                                                                                                                                                                                                                       | 15.2 | 1.0 |                                     |
| 19.9 2.4 L onto Durrette Road, SR 605  22.3 1.2 R onto Advance Mills Road, SR743  23.5 2.2 L onto Frays Mill Road, SR 641  25.7 0.0 L into parking lot                                                                                                                                                                                                                                                                                                                                                                                                                                                                                                                                                                                                                                                                                                                                                                                                                                                                                                                                                  | 16.2 | 1.7 |                                     |
| 605  22.3 1.2 R onto Advance Mills Road, SR743  23.5 2.2 L onto Frays Mill Road, SR 641  25.7 0.0 L into parking lot                                                                                                                                                                                                                                                                                                                                                                                                                                                                                                                                                                                                                                                                                                                                                                                                                                                                                                                                                                                    | 17.9 | 2.0 | R onto Celt Road, SR 604            |
| Road, SR743  23.5 2.2 L onto Frays Mill Road, SR 641  25.7 0.0 L into parking lot                                                                                                                                                                                                                                                                                                                                                                                                                                                                                                                                                                                                                                                                                                                                                                                                                                                                                                                                                                                                                       | 19.9 | 2.4 |                                     |
| 641 25.7 0.0 L into parking lot                                                                                                                                                                                                                                                                                                                                                                                                                                                                                                                                                                                                                                                                                                                                                                                                                                                                                                                                                                                                                                                                         | 22.3 | 1.2 |                                     |
| 3 1 J                                                                                                                                                                                                                                                                                                                                                                                                                                                                                                                                                                                                                                                                                                                                                                                                                                                                                                                                                                                                                                                                                                   | 23.5 | 2.2 |                                     |
| 25.7 0.0 End of route                                                                                                                                                                                                                                                                                                                                                                                                                                                                                                                                                                                                                                                                                                                                                                                                                                                                                                                                                                                                                                                                                   | 25.7 | 0.0 | L into parking lot                  |
|                                                                                                                                                                                                                                                                                                                                                                                                                                                                                                                                                                                                                                                                                                                                                                                                                                                                                                                                                                                                                                                                                                         | 25.7 | 0.0 | End of route                        |