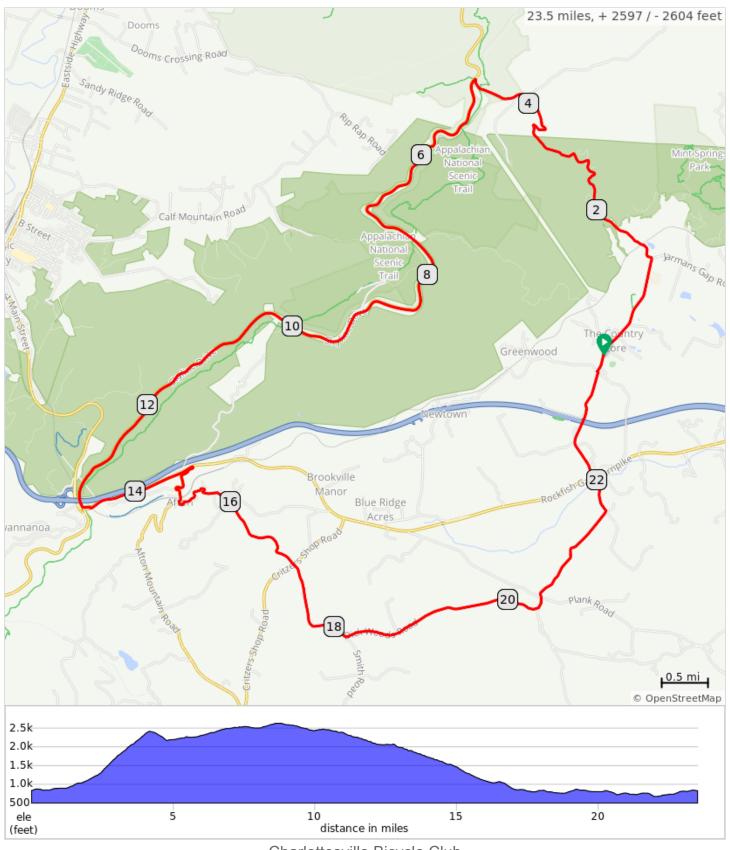

## 24-JarmansGapAfton

| 0.0  | 0.0 | Start of route                                                                |
|------|-----|-------------------------------------------------------------------------------|
| 0.0  | 1.2 | R onto Greenwood Road,<br>State Rte 691                                       |
| 1.2  | 0.0 | Keep L onto Jarmans Gap<br>Road, SR 611                                       |
| 1.2  | 3.1 | L onto Jarmans Gap<br>Road, SR 611                                            |
| 4.3  | 0.5 | Continue straight at end of road onto park trail; WALK - riding is prohibited |
| 4.8  | 8.6 | L onto Skyline Drive                                                          |
| 13.4 | 0.1 | L onto access road to US 250, Rockfish Gap Tpk                                |
| 13.5 | 1.2 | L onto Rockfish Gap<br>Turnpike, US 250;<br>CAUTION                           |
| 14.7 | 0.5 | R onto Afton Mountain<br>Road, VA 6                                           |
| 15.2 | 0.6 | L onto Old Turnpike Road,<br>State Route 750                                  |
| 15.8 | 4.5 | Slight R onto Dick Woods<br>Road, SR 637                                      |
| 20.3 | 1.3 | Slight L onto Ortman<br>Road, State Rte 691                                   |
| 21.7 | 0.4 | L to continue on Ortman<br>Road, State Rte 691                                |
| 22.0 | 1.3 | Go straight across US 250 onto Greenwood Rd, State Rte 691                    |
| 23.3 | 0.0 | L onto Greenwood Station<br>Road, State Rte 690                               |
| 23.3 | 0.2 | R onto Greenwood Road,<br>State Rte 691                                       |
| 23.5 | 0.0 | R onto parking lot                                                            |
| 23.5 | 0.0 | End of route                                                                  |