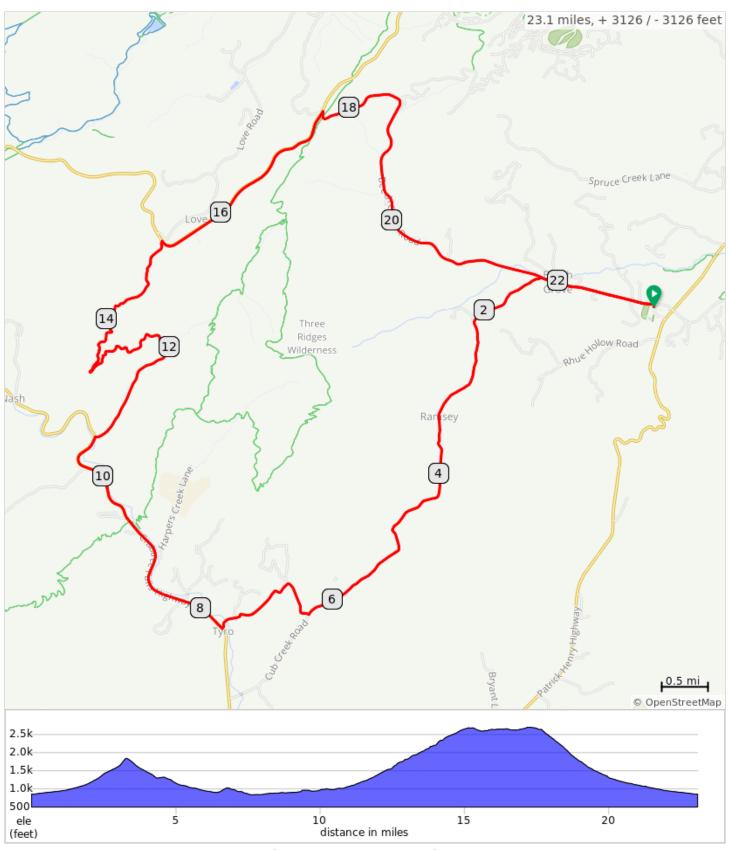

## 23-ReedsGapTyro

Charlottesville Bicycle Club

## 23-ReedsGapTyro

| 0.0  | 0.0 | Start of route                                      |
|------|-----|-----------------------------------------------------|
| 0.0  | 1.3 | L onto Beech Grove Road,<br>SR 664                  |
| 1.3  | 5.0 | L onto Cub Creek Road,<br>State Rte 680             |
| 6.3  | 1.4 | R onto Carter Hill Road,<br>State Rte 699           |
| 7.7  | 3.0 | R onto Crabtree Falls<br>Highway, VA 56             |
| 10.7 | 4.6 | R onto Campbells<br>Mountain Road, State Rte<br>814 |
| 15.2 | 2.4 | R onto Blue Ridge<br>Parkway                        |
| 17.6 | 5.4 | Sharp R onto Beech<br>Grove Road, SR 664            |
| 23.1 | 0.0 | R onto parking lot                                  |
| 23.1 | 0.0 | End of route                                        |