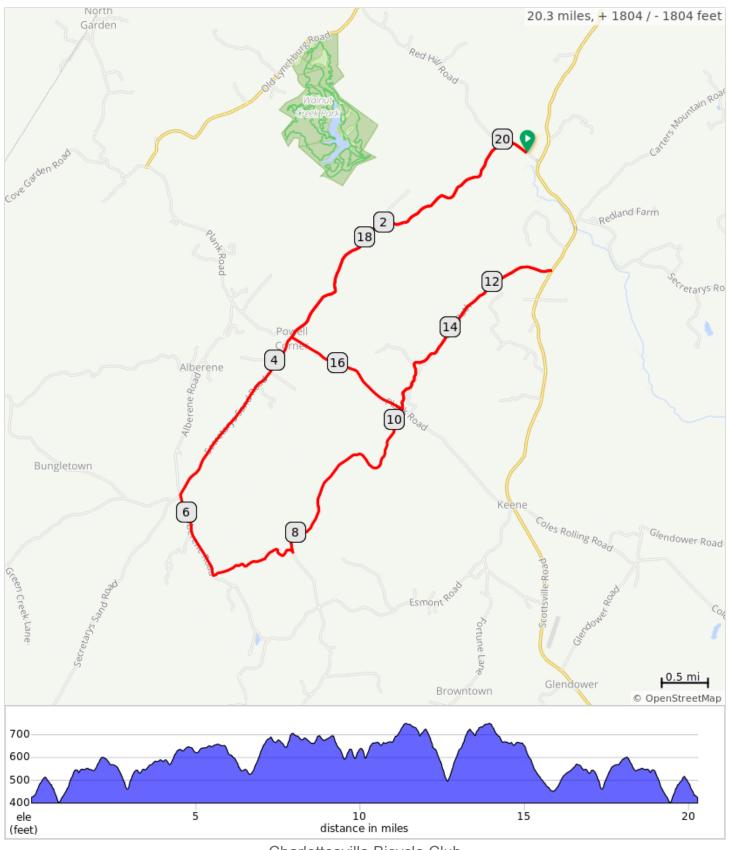

## 20-WaltonSchoolLoop

Charlottesville Bicycle Club

## 20-WaltonSchoolLoop

| <ul> <li>0.0 0.0 Start of route</li> <li>0.0 0.3 R onto Red Hill Road, Route 708</li> <li>0.3 3.4 L onto Secretarys Sand Road, Route 717</li> <li>3.7 2.1 Cross Plank Rd and</li> </ul> |     |
|-----------------------------------------------------------------------------------------------------------------------------------------------------------------------------------------|-----|
| Route 708  0.3 3.4 L onto Secretarys Sand Road, Route 717  3.7 2.1 Cross Plank Rd and                                                                                                   |     |
| Road, Route 717  3.7 2.1 Cross Plank Rd and                                                                                                                                             |     |
|                                                                                                                                                                                         |     |
| continue on Secretarys<br>Sand Rd                                                                                                                                                       |     |
| 5.8 0.9 Slight L onto Alberene R<br>Route 719                                                                                                                                           | ld, |
| 6.7 1.0 L onto Forsyth Rd, Route 716                                                                                                                                                    | е   |
| 7.8 2.4 Sharp L onto Green Mountain Rd, Route 627                                                                                                                                       | •   |
| 10.2 2.5 Straight across Plank Ro<br>and onto Frys Path, Ro<br>627                                                                                                                      |     |
| 12.6 2.5 Make U turn at Scottsvill Rd, Route 20                                                                                                                                         | е   |
| 15.1 1.4 R onto Plank Rd, Route 712                                                                                                                                                     |     |
| 16.6 3.4 R onto Secretarys Sand Rd, Route 717                                                                                                                                           |     |
| 20.0 0.3 R onto Red Hill Rd, Rou 708                                                                                                                                                    | te  |
| 20.3 0.0 L into School parking lot                                                                                                                                                      |     |
| 20.3 0.0 End of route                                                                                                                                                                   |     |

20.3 miles. +1818/-1817 feet