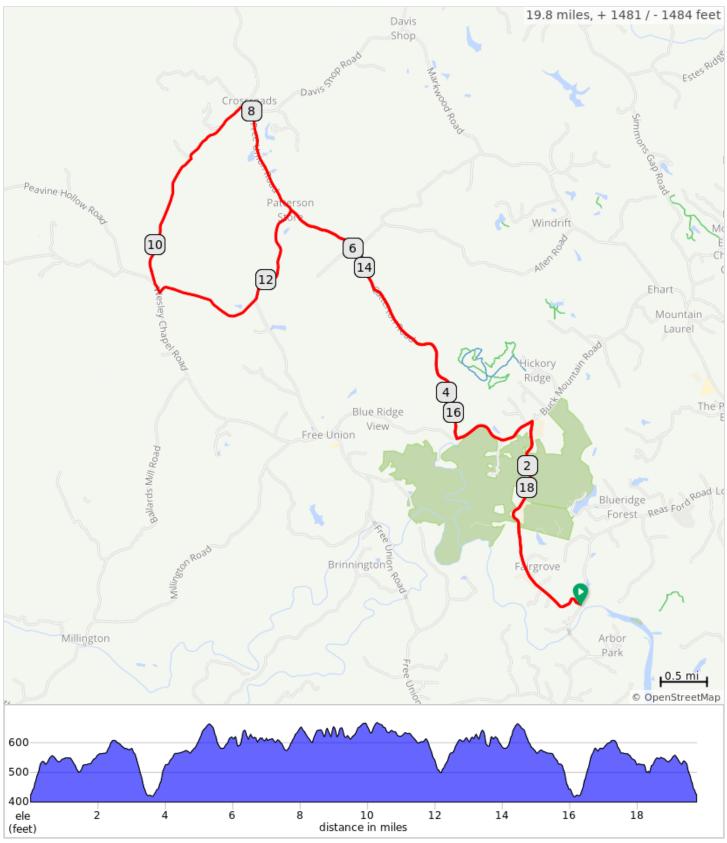

## 20-RivannaReservoirFreeUnion

| Dist | Next | Note                                              |
|------|------|---------------------------------------------------|
| 0.0  | 0.0  | Start of route                                    |
| 0.0  | 2.5  | L from parking lot onto SR<br>662, Bleak House Rd |
| 2.5  | 1.0  | Sharp L onto Buck<br>Mountain Road, SR 655        |
| 3.5  | 3.4  | R onto Catterton Road, SR<br>667                  |
| 6.9  | 1.2  | R onto Free Union Rd, SR<br>601                   |
| 8.0  | 0.1  | L onto Davis Shop Rd, SR<br>671                   |
| 8.2  | 0.8  | L to stay on SR 671,<br>Wesley Chapel Rd          |
| 9.0  | 1.6  | R to stay on SR 671,<br>Wesley Chapel Rd          |
| 10.5 | 1.2  | L onto Chapel Spring Ln,<br>SR 668                |
| 11.7 | 1.2  | Bear L on Free Union Rd,<br>SR 601                |
| 12.9 | 3.4  | R onto Catterton Rd, SR<br>667                    |
| 16.3 | 1.0  | L onto Buck Mountain Rd,<br>SR 665                |
| 17.2 | 2.5  | R onto Bleak House Rd,<br>SR 662                  |
| 19.8 | 0.0  | End of route                                      |
|      |      |                                                   |