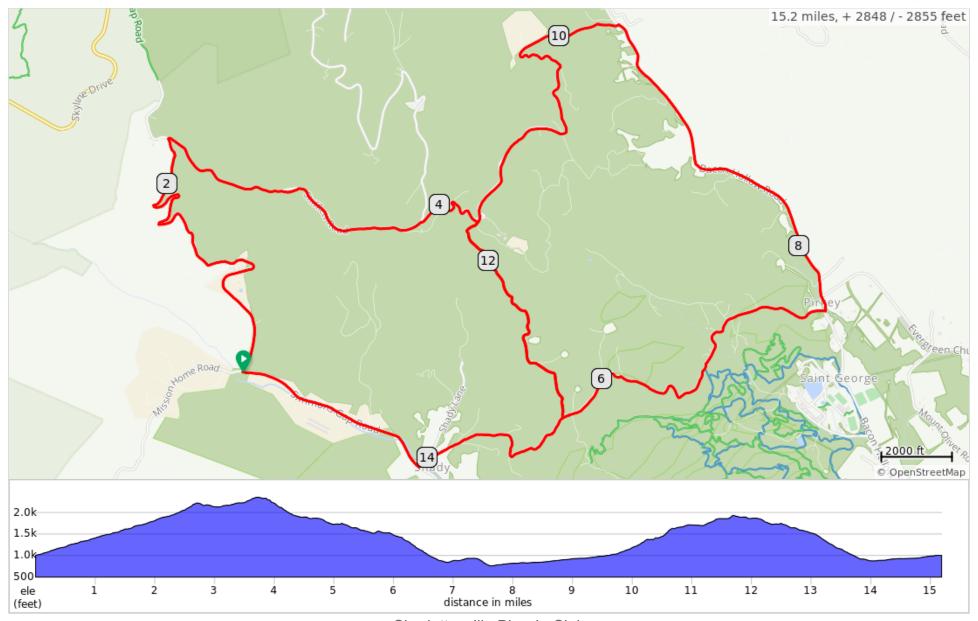

## 15-FlatTopMtn

| 0.0  | 0.0 | Start of route                                                                                                                            |
|------|-----|-------------------------------------------------------------------------------------------------------------------------------------------|
| 0.0  | 2.3 | L out of parking area uphill on Simmons Gap Rd                                                                                            |
| 2.3  | 1.6 | R onto State Rte 676,<br>Shifflett Rd<br>steep climb then steep descent<br>after two miles                                                |
| 3.9  | 0.5 | Slight R to stay on State<br>Rte 676, Optional climb up<br>Flat top Mountain 2.4<br>miles each way<br>private road Flattop Mountain<br>Rd |
| 4.3  | 1.3 | R onto State Rte 632,<br>Wyatt Mtn Rd                                                                                                     |
| 5.7  | 1.9 | L onto State Rte 614,<br>Brokenback Mtn Rd<br>short steep climb then long<br>descent                                                      |
| 7.6  | 2.0 | L onto State Rte 627,<br>Bacon Hollow Rd                                                                                                  |
| 9.7  | 2.0 | L onto State Rte 632,<br>Wyatt Mtn Rd<br>long climb                                                                                       |
| 11.7 | 1.4 | L to stay on Wyatt Mtn Rd,<br>676 continues R                                                                                             |
| 13.0 | 1.0 | R onto State Rte 614,<br>Brokenback Mtn Rd<br>steep descent                                                                               |
| 14.1 | 1.1 | R onto Simmons Gap Rd,<br>Route 628                                                                                                       |
| 15.2 | 0.0 | R to stay on Simmons Gap<br>Rd, then turn L into<br>parking area                                                                          |
| 15.2 | 0.0 | End of route                                                                                                                              |